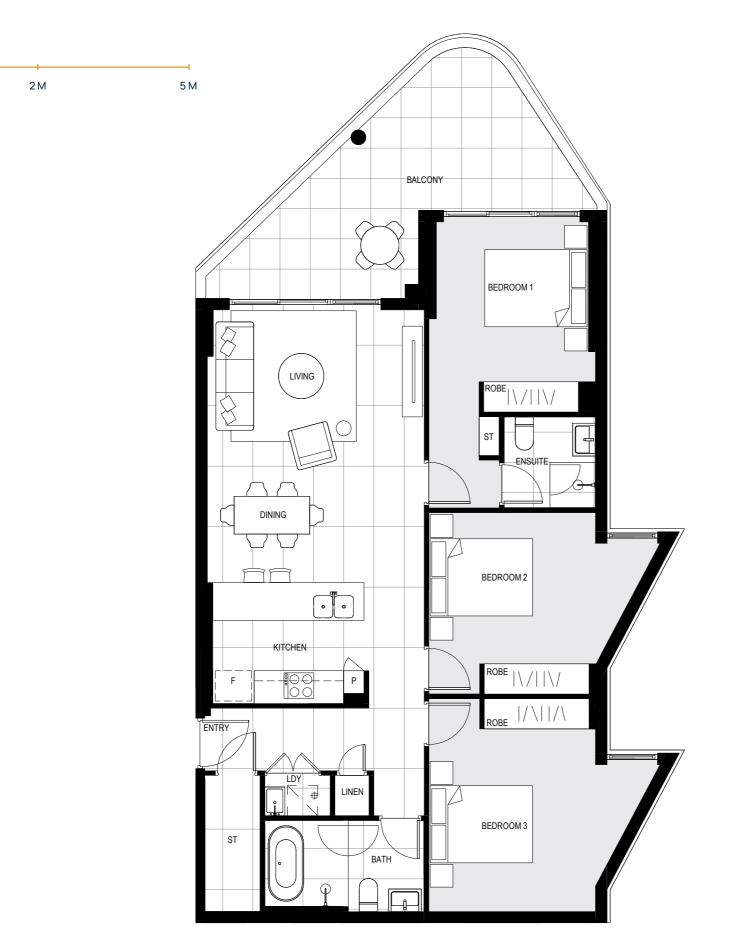

# BUILDING A

ARCADIA

LANECOVE

Level 7

#### Apartment A701

Lot 30

#### Area

| TOTAL    | <b>94</b> m <sup>2</sup> |
|----------|--------------------------|
| EXTERNAL | 15m <sup>2</sup>         |
| INTERNAL | 79m <sup>2</sup>         |

N

0

1M

Site Address 84-90 Gordon Crescent, Lane Cove North NSW 2066 Display Suite 144 Longueville Road, Lane Cove NSW 2066