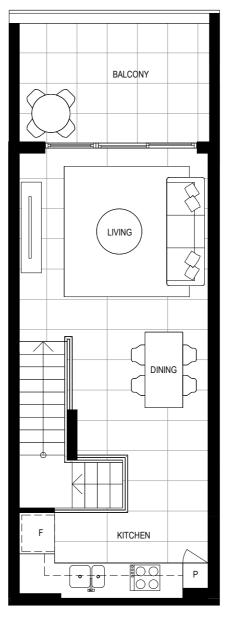

#### Area

| INTERNAL | 140m <sup>2</sup> |
|----------|-------------------|
| EXTERNAL | 38m <sup>2</sup>  |
| TOTAL    | 178m <sup>2</sup> |

LEVEL 3

Site Address 84-90 Gordon Crescent, Lane Cove North NSW 2066 Display Suite 144 Longueville Road, Lane Cove NSW 2066

## BUILDING A

ARCADIA

Level 1

#### Apartment A102

#### Lot 2

1

#### Area

Site Address 84-90 Gordon Crescent, Lane Cove North NSW 2066 Display Suite 144 Longueville Road, Lane Cove NSW 2066