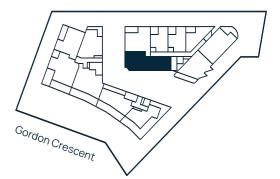

## BUILDING A

ARCADIA

LANECOVE

Level 1

Apartment A101

Lot 1

#### Area

| INTERNAL | 140m <sup>2</sup> |
|----------|-------------------|
| EXTERNAL | 38m <sup>2</sup>  |
| TOTAL    | 178m <sup>2</sup> |

LEVEL 3

Site Address 84-90 Gordon Crescent, Lane Cove North NSW 2066 Display Suite 144 Longueville Road, Lane Cove NSW 2066

Site Address 84-90 Gordon Crescent, Lane Cove North NSW 2066 Display Suite 144 Longueville Road, Lane Cove NSW 2066