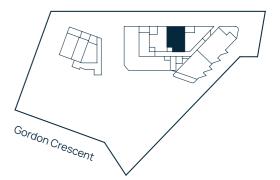

BALCONY LIVING KITCHEN 0C • PWDR RM STUDY

LEVEL 2

LEVEL 3

Site Address 84-90 Gordon Crescent, Lane Cove North NSW 2066 Display Suite 144 Longueville Road, Lane Cove NSW 2066

#### Area

| INTERNAL | 140m <sup>2</sup> |
|----------|-------------------|
| EXTERNAL | 38m <sup>2</sup>  |
| TOTAL    | 178m <sup>2</sup> |

LEVEL 3

Site Address 84-90 Gordon Crescent, Lane Cove North NSW 2066 Display Suite 144 Longueville Road, Lane Cove NSW 2066

Site Address 84-90 Gordon Crescent, Lane Cove North NSW 2066 Display Suite 144 Longueville Road, Lane Cove NSW 2066