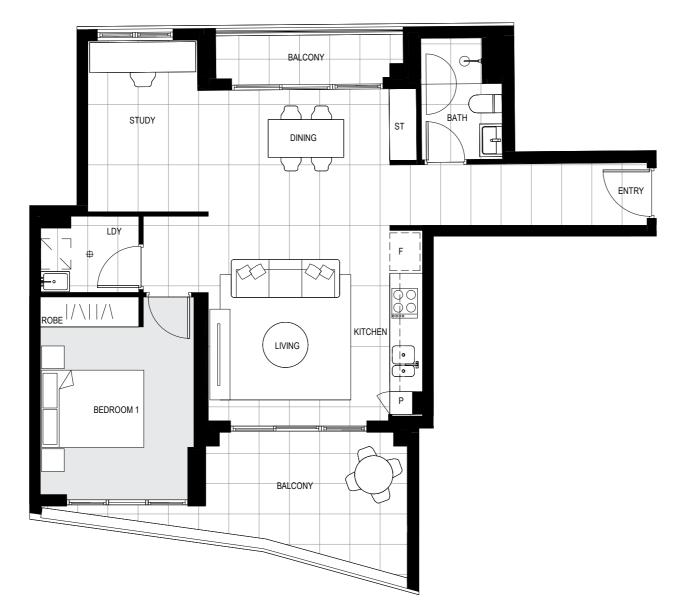

## BUILDING A

ARCADIA

LANECOVE

Level 1

Apartment A101

Lot 1

#### Area

| INTERNAL | 140m <sup>2</sup> |
|----------|-------------------|
| EXTERNAL | 38m <sup>2</sup>  |
| TOTAL    | 178m <sup>2</sup> |

LEVEL 3

Site Address 84-90 Gordon Crescent, Lane Cove North NSW 2066 Display Suite 144 Longueville Road, Lane Cove NSW 2066