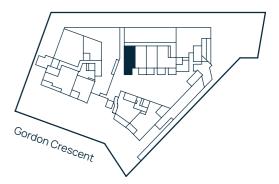

## BUILDING A

ARCADIA

LANECOVE

Level 1

Apartment A101

Lot 1

#### Area

| INTERNAL | 140m <sup>2</sup> |
|----------|-------------------|
| EXTERNAL | 38m <sup>2</sup>  |
| TOTAL    | 178m <sup>2</sup> |

LEVEL 3

Site Address 84-90 Gordon Crescent, Lane Cove North NSW 2066 Display Suite 144 Longueville Road, Lane Cove NSW 2066