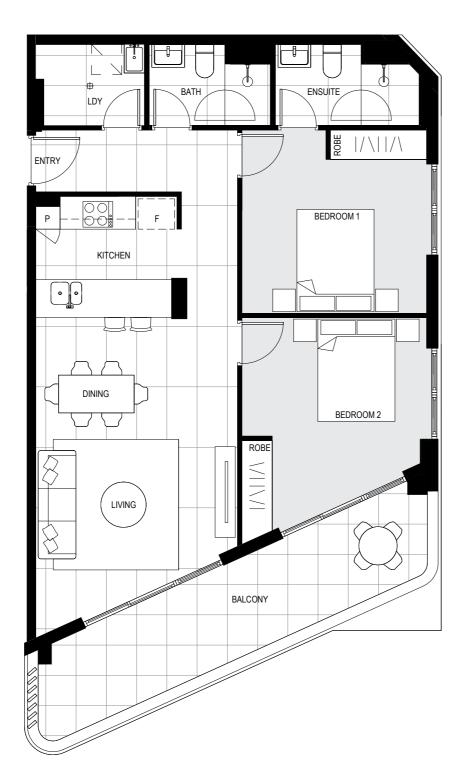

#### Apartment A102

#### Lot 2

1

#### Area

Site Address 84-90 Gordon Crescent, Lane Cove North NSW 2066 Display Suite 144 Longueville Road, Lane Cove NSW 2066