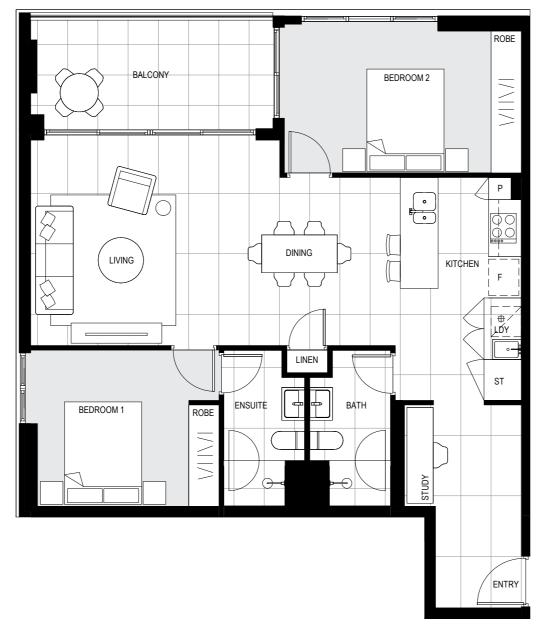

#### Area

| INTERNAL | 140m <sup>2</sup> |
|----------|-------------------|
| EXTERNAL | 38m <sup>2</sup>  |
| TOTAL    | 178m <sup>2</sup> |

LEVEL 3

Site Address 84-90 Gordon Crescent, Lane Cove North NSW 2066 Display Suite 144 Longueville Road, Lane Cove NSW 2066