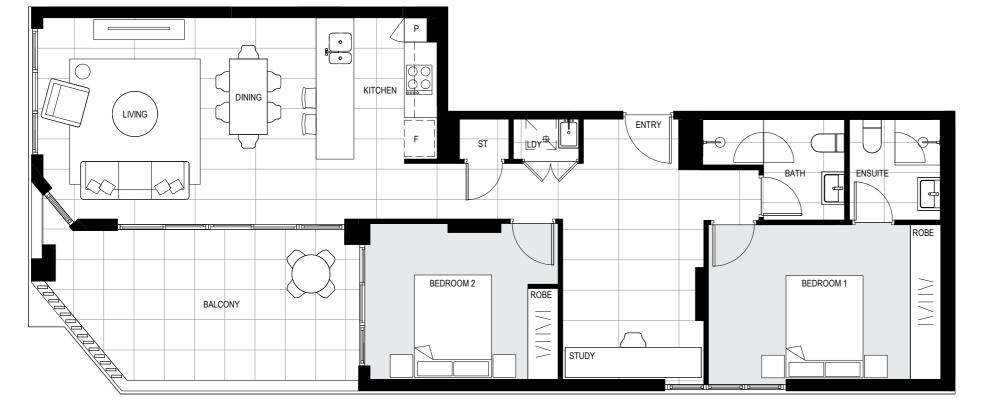

#### Apartment A103

#### Lot 3

#### Area

| TOTAL    | 189m <sup>2</sup> |
|----------|-------------------|
| EXTERNAL | 31m <sup>2</sup>  |
| INTERNAL | 158m <sup>2</sup> |

ENSUITE

/\||/\|

BEDROOM 1

BALCONY

LEVEL 3

ENTR

Site Address 84-90 Gordon Crescent, Lane Cove North NSW 2066 Display Suite 144 Longueville Road, Lane Cove NSW 2066