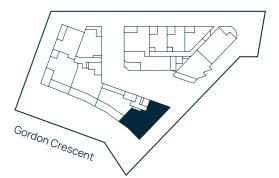

BALCONY LIVING KITCHEN 0C • PWDR RM STUDY

LEVEL 2

LEVEL 3

Site Address 84-90 Gordon Crescent, Lane Cove North NSW 2066 Display Suite 144 Longueville Road, Lane Cove NSW 2066

## BUILDING A

ARCADIA

LANECOVE

Level 1

Apartment A101

Lot 1

#### Area

| INTERNAL | 140m <sup>2</sup> |
|----------|-------------------|
| EXTERNAL | 38m <sup>2</sup>  |
| TOTAL    | 178m <sup>2</sup> |

LEVEL 3

Site Address 84-90 Gordon Crescent, Lane Cove North NSW 2066 Display Suite 144 Longueville Road, Lane Cove NSW 2066