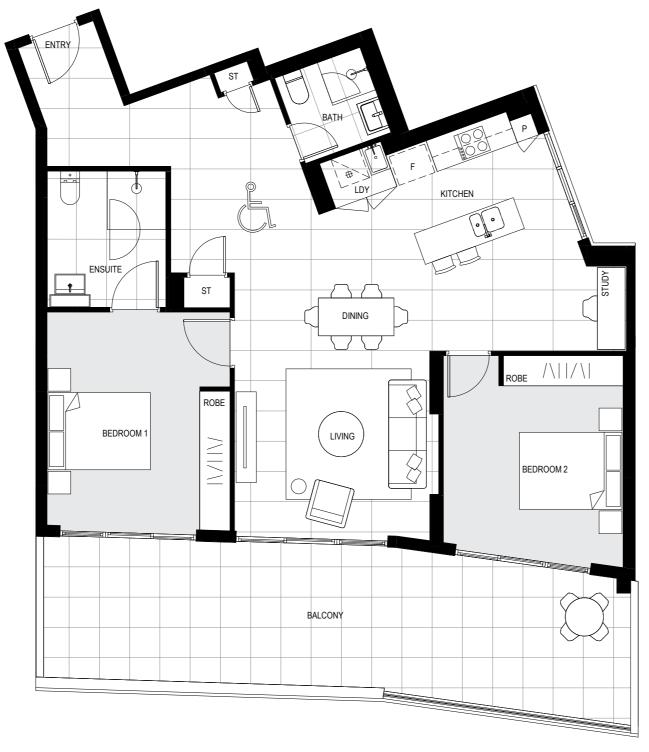

## BUILDING A

ARCADIA

LANECOVE

Level 1

Apartment A101

Lot 1

#### Area

| INTERNAL | 140m <sup>2</sup> |
|----------|-------------------|
| EXTERNAL | 38m <sup>2</sup>  |
| TOTAL    | 178m <sup>2</sup> |

LEVEL 3

Site Address 84-90 Gordon Crescent, Lane Cove North NSW 2066 Display Suite 144 Longueville Road, Lane Cove NSW 2066

Site Address 84-90 Gordon Crescent, Lane Cove North NSW 2066 Display Suite 144 Longueville Road, Lane Cove NSW 2066