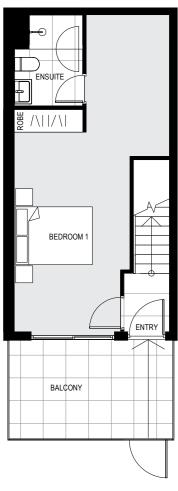

## BUILDING A

ARCADIA

LANECOVE

Level 1

Apartment A101

Lot 1

#### Area

| INTERNAL | 140m <sup>2</sup> |
|----------|-------------------|
| EXTERNAL | 38m <sup>2</sup>  |
| TOTAL    | 178m <sup>2</sup> |

LEVEL 3

Site Address 84-90 Gordon Crescent, Lane Cove North NSW 2066 Display Suite 144 Longueville Road, Lane Cove NSW 2066