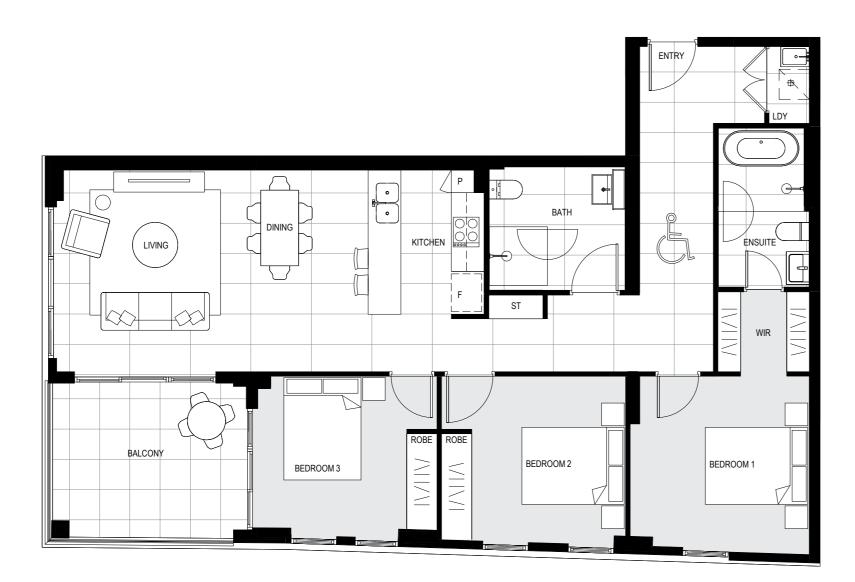

#### Apartment A102

#### Lot 2

1

#### Area

Site Address 84-90 Gordon Crescent, Lane Cove North NSW 2066 Display Suite 144 Longueville Road, Lane Cove NSW 2066