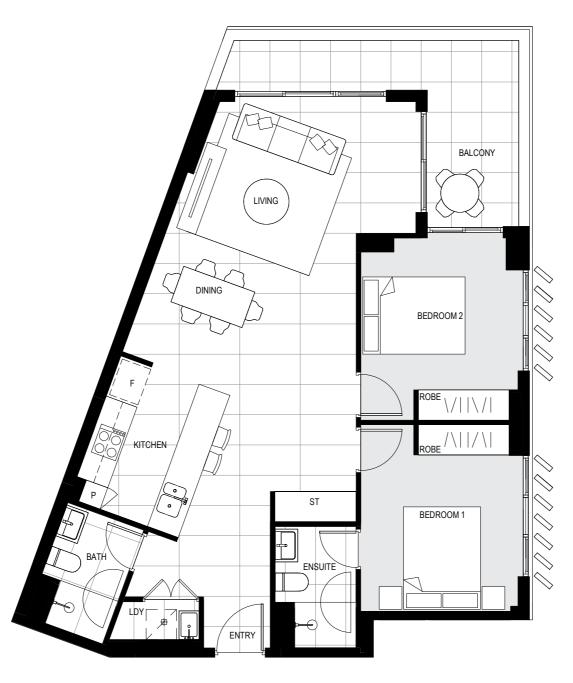

## BUILDING A

ARCADIA

LANECOVE

Level 1

#### Apartment A103

#### Lot 3

#### Area

| TOTAL    | 189m <sup>2</sup> |
|----------|-------------------|
| EXTERNAL | 31m <sup>2</sup>  |
| INTERNAL | 158m <sup>2</sup> |

ENSUITE

/\||/\|

BEDROOM 1

BALCONY

LEVEL 3

ENTR

Site Address 84-90 Gordon Crescent, Lane Cove North NSW 2066 Display Suite 144 Longueville Road, Lane Cove NSW 2066