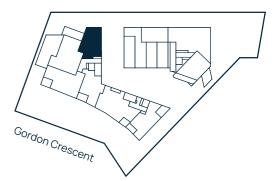

BALCONY LIVING KITCHEN 0C • PWDR RM STUDY

LEVEL 2

LEVEL 3

Site Address 84-90 Gordon Crescent, Lane Cove North NSW 2066 Display Suite 144 Longueville Road, Lane Cove NSW 2066

## BUILDING A

ARCADIA

LANECOVE

Level 1

Apartment A101

Lot 1

#### Area

| INTERNAL | 140m <sup>2</sup> |
|----------|-------------------|
| EXTERNAL | 38m <sup>2</sup>  |
| TOTAL    | 178m <sup>2</sup> |

LEVEL 3

Site Address 84-90 Gordon Crescent, Lane Cove North NSW 2066 Display Suite 144 Longueville Road, Lane Cove NSW 2066