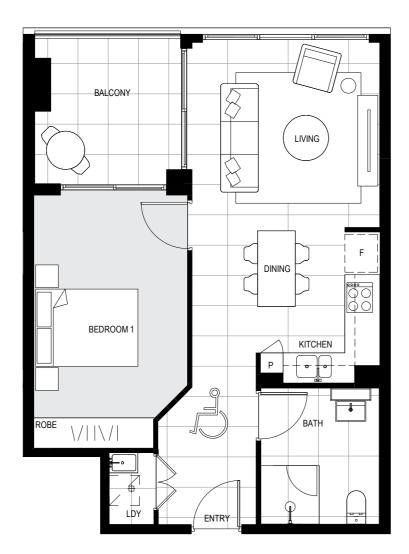

## BUILDING A

ARCADIA

LANECOVE

Level 1

Apartment A101

Lot 1

#### Area

| INTERNAL | 140m <sup>2</sup> |
|----------|-------------------|
| EXTERNAL | 38m <sup>2</sup>  |
| TOTAL    | 178m <sup>2</sup> |

LEVEL 3

Site Address 84-90 Gordon Crescent, Lane Cove North NSW 2066 Display Suite 144 Longueville Road, Lane Cove NSW 2066