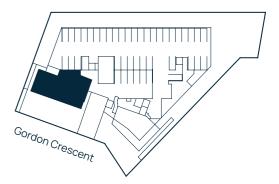

## BUILDING A

ARCADIA

LANECOVE

Level 1

Apartment A101

Lot 1

#### Area

| INTERNAL | 140m <sup>2</sup> |
|----------|-------------------|
| EXTERNAL | 38m <sup>2</sup>  |
| TOTAL    | 178m <sup>2</sup> |

LEVEL 3

Site Address 84-90 Gordon Crescent, Lane Cove North NSW 2066 Display Suite 144 Longueville Road, Lane Cove NSW 2066

Site Address 84-90 Gordon Crescent, Lane Cove North NSW 2066 Display Suite 144 Longueville Road, Lane Cove NSW 2066