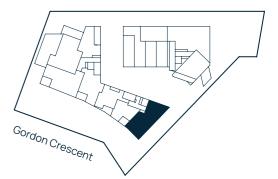

## BUILDING A

ARCADIA

LANECOVE

Level 1

Apartment A101

Lot 1

#### Area

| INTERNAL | 140m <sup>2</sup> |
|----------|-------------------|
| EXTERNAL | 38m <sup>2</sup>  |
| TOTAL    | 178m <sup>2</sup> |

LEVEL 3

Site Address 84-90 Gordon Crescent, Lane Cove North NSW 2066 Display Suite 144 Longueville Road, Lane Cove NSW 2066