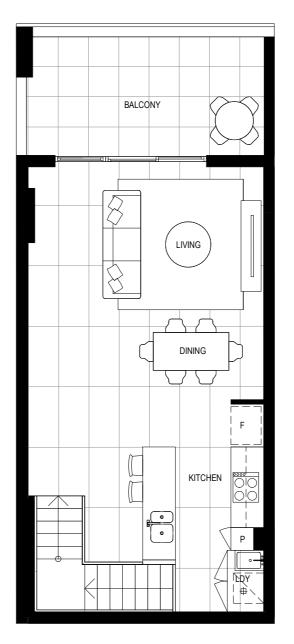

BALCONY LIVING KITCHEN 0C • PWDR RM STUDY

LEVEL 2

LEVEL 3

Site Address 84-90 Gordon Crescent, Lane Cove North NSW 2066 Display Suite 144 Longueville Road, Lane Cove NSW 2066

#### Area

| INTERNAL | 140m <sup>2</sup> |
|----------|-------------------|
| EXTERNAL | 38m <sup>2</sup>  |
| TOTAL    | 178m <sup>2</sup> |

LEVEL 3

Site Address 84-90 Gordon Crescent, Lane Cove North NSW 2066 Display Suite 144 Longueville Road, Lane Cove NSW 2066