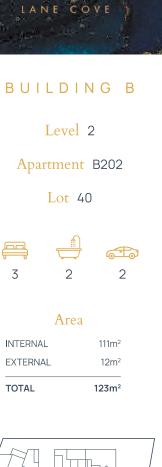

# BUILDING B

ARCADIA

LANECOVE

Level 2

Apartment B204

Lot 42

### Area

| TOTAL    | <b>85</b> m <sup>2</sup> |
|----------|--------------------------|
| EXTERNAL | 16m <sup>2</sup>         |
| INTERNAL | 69m <sup>2</sup>         |

Site Address 84-90 Gordon Crescent, Lane Cove North NSW 2066 Display Suite 144 Longueville Road, Lane Cove NSW 2066