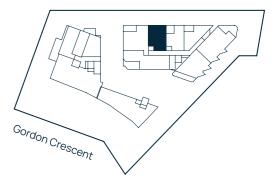

BALCONY LIVING KITCHEN 0C • PWDR RM STUDY

LEVEL 2

LEVEL 3

Site Address 84-90 Gordon Crescent, Lane Cove North NSW 2066 Display Suite 144 Longueville Road, Lane Cove NSW 2066

## BUILDING A

ARCADIA

LANECOVE

Level 1

Apartment A101

Lot 1

#### Area

| INTERNAL | 140m <sup>2</sup> |
|----------|-------------------|
| EXTERNAL | 38m <sup>2</sup>  |
| TOTAL    | 178m <sup>2</sup> |

LEVEL 3

Site Address 84-90 Gordon Crescent, Lane Cove North NSW 2066 Display Suite 144 Longueville Road, Lane Cove NSW 2066