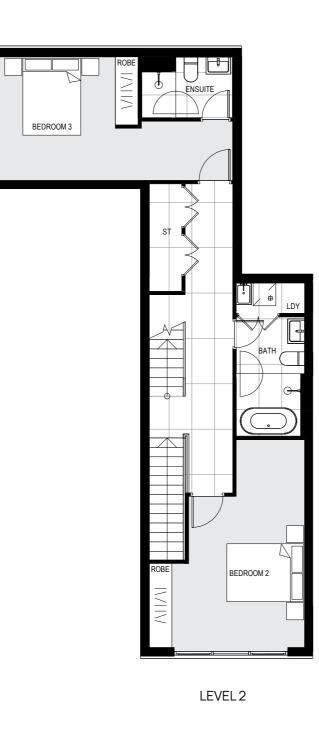

#### Area

| TOTAL    | 189m <sup>2</sup> |
|----------|-------------------|
| EXTERNAL | 31m <sup>2</sup>  |
| INTERNAL | 158m <sup>2</sup> |

ENSUITE

/\||/\|

BEDROOM 1

BALCONY

LEVEL 3

ENTR