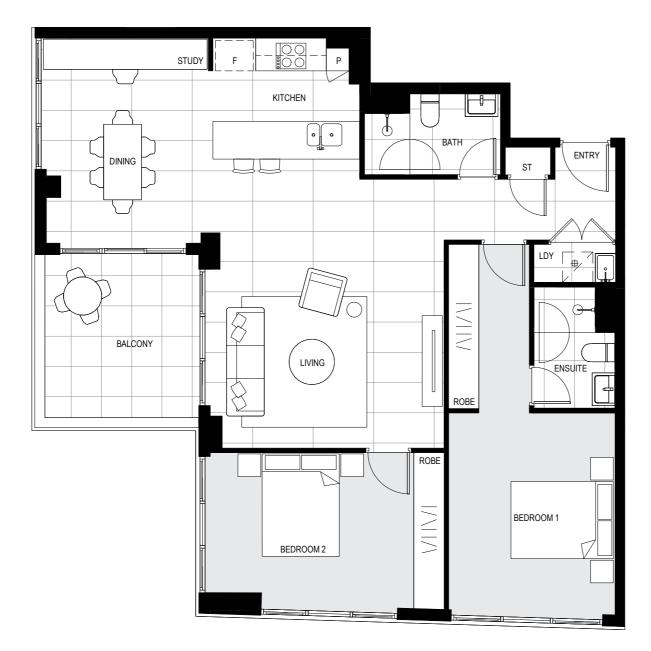

## BUILDING A

ARCADIA

Level 1

#### Apartment A102

#### Lot 2

1

#### Area

Site Address 84-90 Gordon Crescent, Lane Cove North NSW 2066 Display Suite 144 Longueville Road, Lane Cove NSW 2066