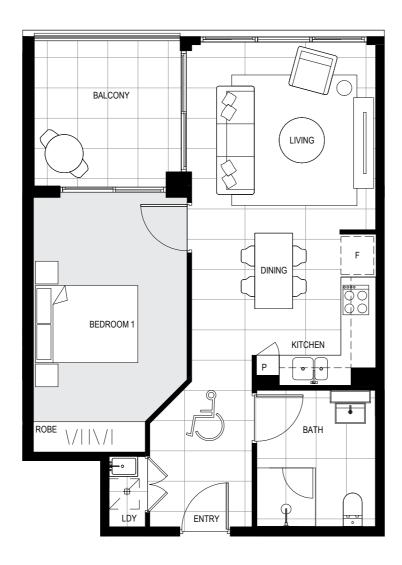

## BUILDING A

ARCADIA

Level 1

#### Apartment A102

#### Lot 2

1

#### Area

Site Address 84-90 Gordon Crescent, Lane Cove North NSW 2066 Display Suite 144 Longueville Road, Lane Cove NSW 2066