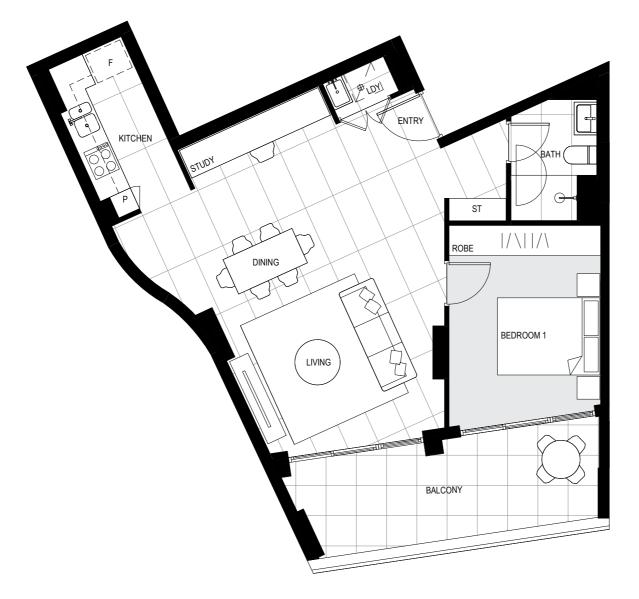

## BUILDING A

ARCADIA

LANECOVE

Level 1

#### Apartment A103

#### Lot 3

#### Area

| TOTAL    | 189m <sup>2</sup> |
|----------|-------------------|
| EXTERNAL | 31m <sup>2</sup>  |
| INTERNAL | 158m <sup>2</sup> |

ENSUITE

/\||/\|

BEDROOM 1

BALCONY

LEVEL 3

ENTR

Site Address 84-90 Gordon Crescent, Lane Cove North NSW 2066 Display Suite 144 Longueville Road, Lane Cove NSW 2066