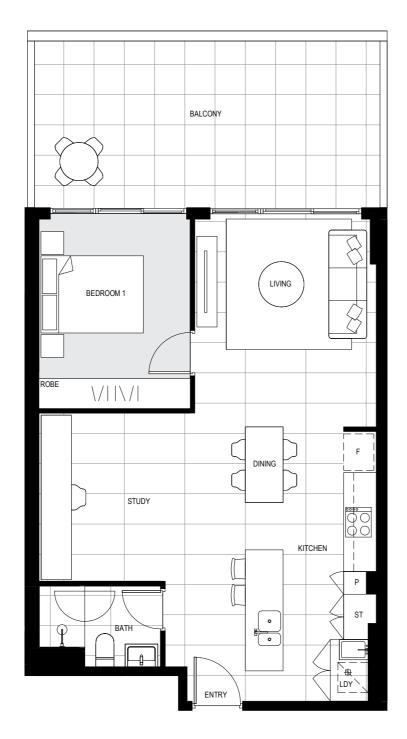

## BUILDING A

ARCADIA

LANECOVE

Level 1

Apartment A101

Lot 1

#### Area

| INTERNAL | 140m <sup>2</sup> |
|----------|-------------------|
| EXTERNAL | 38m <sup>2</sup>  |
| TOTAL    | 178m <sup>2</sup> |

LEVEL 3

Site Address 84-90 Gordon Crescent, Lane Cove North NSW 2066 Display Suite 144 Longueville Road, Lane Cove NSW 2066

Site Address 84-90 Gordon Crescent, Lane Cove North NSW 2066 Display Suite 144 Longueville Road, Lane Cove NSW 2066