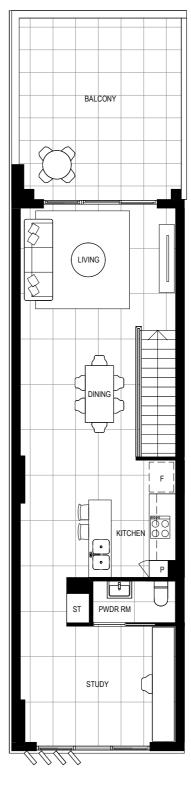

#### Apartment A104

#### Lot 4

#### Area

| INTERNAL | 140m <sup>2</sup> |
|----------|-------------------|
| EXTERNAL | 31m <sup>2</sup>  |
| TOTAL    | 171m <sup>2</sup> |

Site Address 84-90 Gordon Crescent, Lane Cove North NSW 2066 Display Suite 144 Longueville Road, Lane Cove NSW 2066