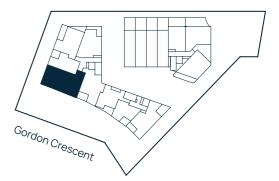

## BUILDING A

ARCADIA

LANECOVE

Level 1

Apartment A101

Lot 1

#### Area

| INTERNAL | 140m <sup>2</sup> |
|----------|-------------------|
| EXTERNAL | 38m <sup>2</sup>  |
| TOTAL    | 178m <sup>2</sup> |

LEVEL 3

Site Address 84-90 Gordon Crescent, Lane Cove North NSW 2066 Display Suite 144 Longueville Road, Lane Cove NSW 2066