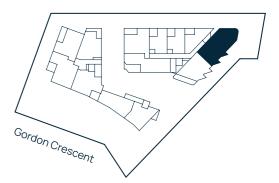

## BUILDING A

ARCADIA

Level 5

#### Apartment A501

Lot 16

#### Area

| TOTAL    | 94m <sup>2</sup> |
|----------|------------------|
| EXTERNAL | 15m <sup>2</sup> |
| INTERNAL | 79m <sup>2</sup> |