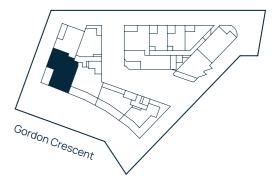

## BUILDING A

ARCADIA

LANECOVE

Level 1

Apartment A101

Lot 1

#### Area

| INTERNAL | 140m <sup>2</sup> |
|----------|-------------------|
| EXTERNAL | 38m <sup>2</sup>  |
| TOTAL    | 178m <sup>2</sup> |

LEVEL 3

Site Address 84-90 Gordon Crescent, Lane Cove North NSW 2066 Display Suite 144 Longueville Road, Lane Cove NSW 2066