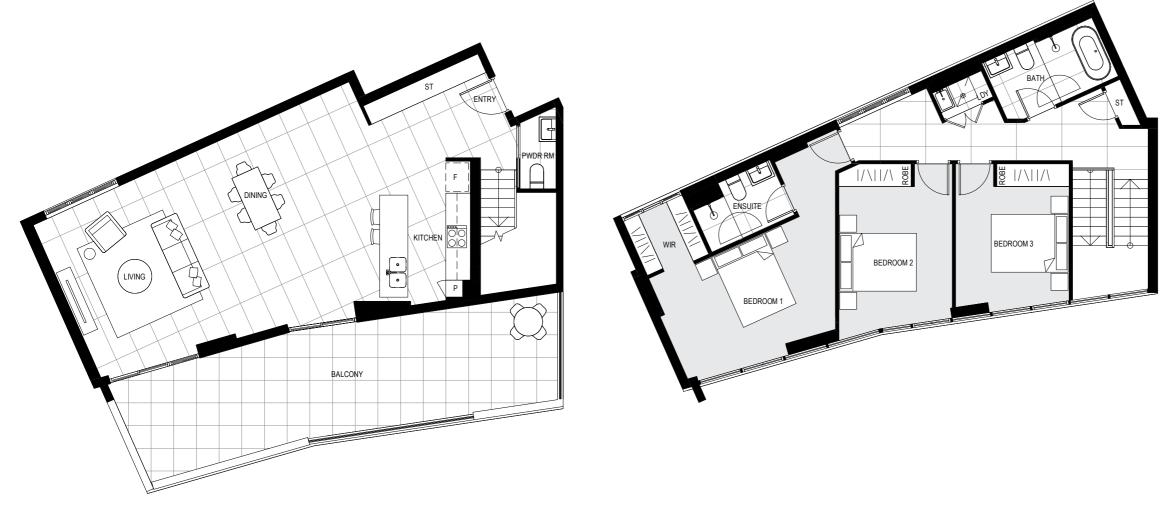

BALCONY LIVING KITCHEN 0C • PWDR RM STUDY

LEVEL 2

LEVEL 3

Site Address 84-90 Gordon Crescent, Lane Cove North NSW 2066 Display Suite 144 Longueville Road, Lane Cove NSW 2066

## BUILDING A

ARCADIA

LANECOVE

Level 1

Apartment A101

Lot 1

#### Area

| INTERNAL | 140m <sup>2</sup> |
|----------|-------------------|
| EXTERNAL | 38m <sup>2</sup>  |
| TOTAL    | 178m <sup>2</sup> |

LEVEL 3

Site Address 84-90 Gordon Crescent, Lane Cove North NSW 2066 Display Suite 144 Longueville Road, Lane Cove NSW 2066