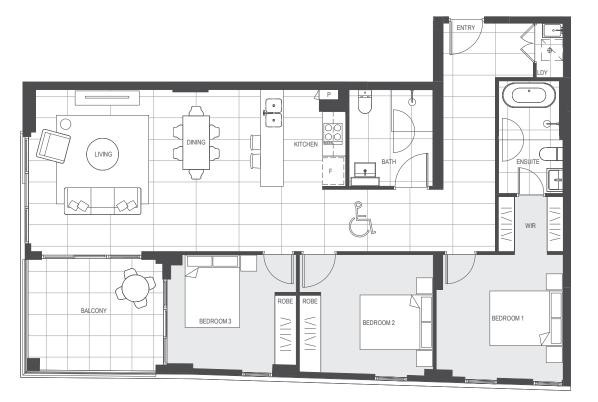

#### Apartment A103

#### Lot 3

#### Area

| TOTAL    | 189m <sup>2</sup> |
|----------|-------------------|
| EXTERNAL | 31m <sup>2</sup>  |
| INTERNAL | 158m <sup>2</sup> |

ENSUITE

/\||/\|

BEDROOM 1

BALCONY

LEVEL 3

ENTR

Site Address 84-90 Gordon Crescent, Lane Cove North NSW 2066 Display Suite 144 Longueville Road, Lane Cove NSW 2066