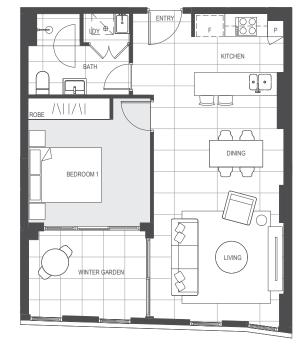

## BUILDING A

ARCADIA

LANECOVE

Level 1

Apartment A101

Lot 1

#### Area

| INTERNAL | 140m <sup>2</sup> |
|----------|-------------------|
| EXTERNAL | 38m <sup>2</sup>  |
| TOTAL    | 178m <sup>2</sup> |

LEVEL 3

Site Address 84-90 Gordon Crescent, Lane Cove North NSW 2066 Display Suite 144 Longueville Road, Lane Cove NSW 2066