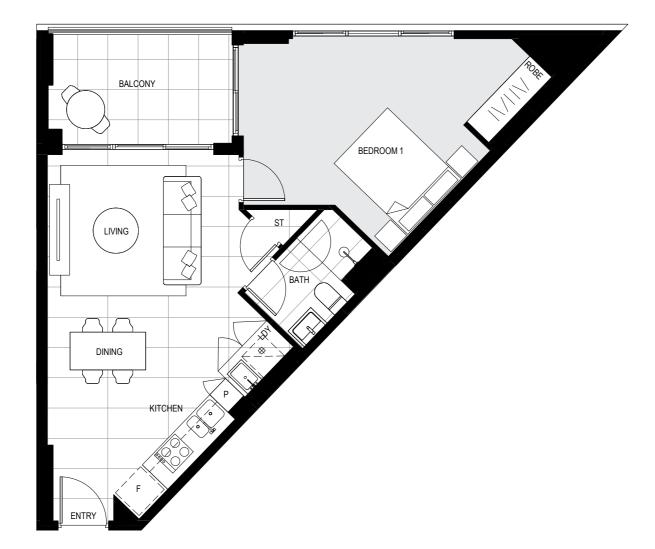

## BUILDING A

ARCADIA

LANECOVE

Level 1

Apartment A101

Lot 1

#### Area

| INTERNAL | 140m <sup>2</sup> |
|----------|-------------------|
| EXTERNAL | 38m <sup>2</sup>  |
| TOTAL    | 178m <sup>2</sup> |

LEVEL 3

Site Address 84-90 Gordon Crescent, Lane Cove North NSW 2066 Display Suite 144 Longueville Road, Lane Cove NSW 2066