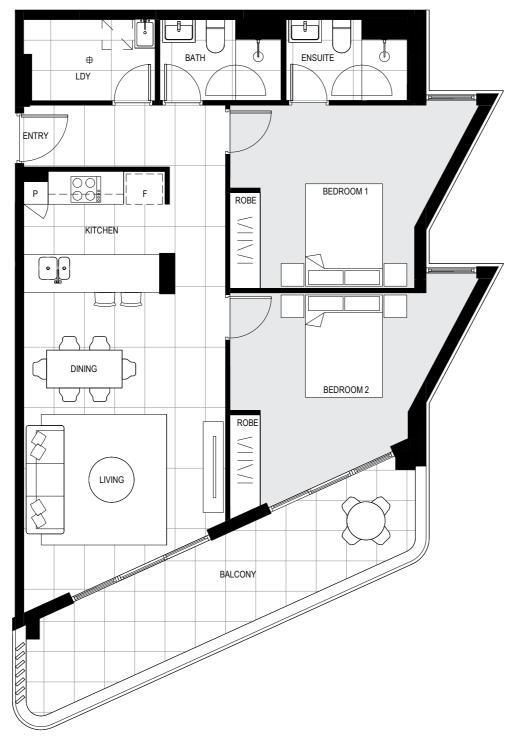

## BUILDING A

ARCADIA

LANECOVE

Level 1

Apartment A101

Lot 1

#### Area

| INTERNAL | 140m <sup>2</sup> |
|----------|-------------------|
| EXTERNAL | 38m <sup>2</sup>  |
| TOTAL    | 178m <sup>2</sup> |

LEVEL 3

Site Address 84-90 Gordon Crescent, Lane Cove North NSW 2066 Display Suite 144 Longueville Road, Lane Cove NSW 2066

Site Address 84-90 Gordon Crescent, Lane Cove North NSW 2066 Display Suite 144 Longueville Road, Lane Cove NSW 2066