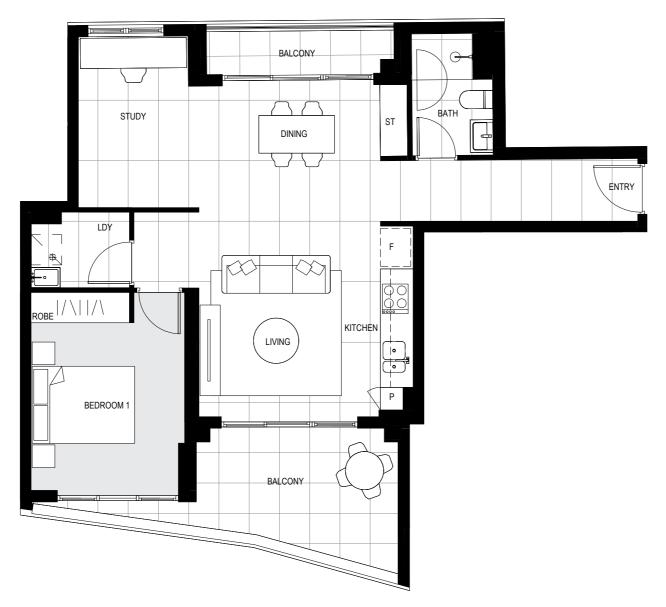

#### Apartment A103

#### Lot 3

#### Area

| TOTAL    | 189m <sup>2</sup> |
|----------|-------------------|
| EXTERNAL | 31m <sup>2</sup>  |
| INTERNAL | 158m <sup>2</sup> |

ENSUITE

/\||/\|

BEDROOM 1

BALCONY

LEVEL 3

ENTR

Site Address 84-90 Gordon Crescent, Lane Cove North NSW 2066 Display Suite 144 Longueville Road, Lane Cove NSW 2066