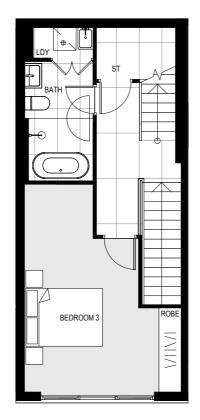

## BUILDING A

ARCADIA

LANECOVE

Level 1

Apartment A101

Lot 1

#### Area

| INTERNAL | 140m <sup>2</sup> |
|----------|-------------------|
| EXTERNAL | 38m <sup>2</sup>  |
| TOTAL    | 178m <sup>2</sup> |

LEVEL 3

Site Address 84-90 Gordon Crescent, Lane Cove North NSW 2066 Display Suite 144 Longueville Road, Lane Cove NSW 2066