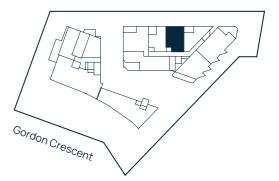

2066

## BUILDING A

ARCADIA

LANECOVE

Level 6

#### Apartment A602

Lot 24







#### Area

| TOTAL    | 118m <sup>2</sup> |
|----------|-------------------|
| EXTERNAL | 19m <sup>2</sup>  |
| INTERNAL | 99m <sup>2</sup>  |







Site Address 84-90 Gordon Crescent, Lane Cove North NSW 2066 Display Suite 144 Longueville Road, Lane Cove NSW 2066

# BUILDING A

ARCADIA

LANECOVE

Level 6

#### Apartment A603

Lot 25







#### Area

| TOTAL    | 58m <sup>2</sup> |
|----------|------------------|
| EXTERNAL | 8m <sup>2</sup>  |
| INTERNAL | 50m <sup>2</sup> |







LEVEL6

## BUILDING A

ARCADIA

LANECOVE

Level 6

#### Apartment A604

Lot 26







#### Area

| TOTAL    | 61m <sup>2</sup> |
|----------|------------------|
| EXTERNAL | 8m <sup>2</sup>  |
| INTERNAL | 53m <sup>2</sup> |







LEVEL 6

# BUILDING A

ARCADIA

LANECOVE

Level 6

#### Apartment A605

Lot 27







#### Area

| TOTAL    | 61m <sup>2</sup> |
|----------|------------------|
| EXTERNAL | 8m <sup>2</sup>  |
| INTERNAL | 53m <sup>2</sup> |







Site Address 84-90 Gordon Crescent, Lane Cove North NSW 2066 Display Suite 144 Longueville Road, Lane Cove NSW 2066

## BUILDING A

ARCADIA

LANECOVE

Level 6

#### Apartment A606

Lot 28







#### Area

| TOTAL    | <b>94</b> m <sup>2</sup> |
|----------|--------------------------|
| EXTERNAL | 10m <sup>2</sup>         |
| INTERNAL | 84m <sup>2</sup>         |







Site Address 84-90 Gordon Crescent, Lane Cove North NSW 2066 Display Suite 144 Longueville Road, Lane Cove NSW 2066

## BUILDING A

ARCADIA

LANECOVE

Level 6

## Apartment A607

#### Lot 2