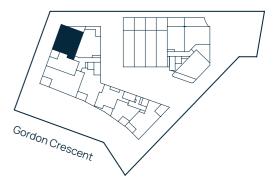

## BUILDING A

ARCADIA

LANECOVE

Level 1

Apartment A101

Lot 1

#### Area

| INTERNAL | 140m <sup>2</sup> |
|----------|-------------------|
| EXTERNAL | 38m <sup>2</sup>  |
| TOTAL    | 178m <sup>2</sup> |

LEVEL 3

Site Address 84-90 Gordon Crescent, Lane Cove North NSW 2066 Display Suite 144 Longueville Road, Lane Cove NSW 2066