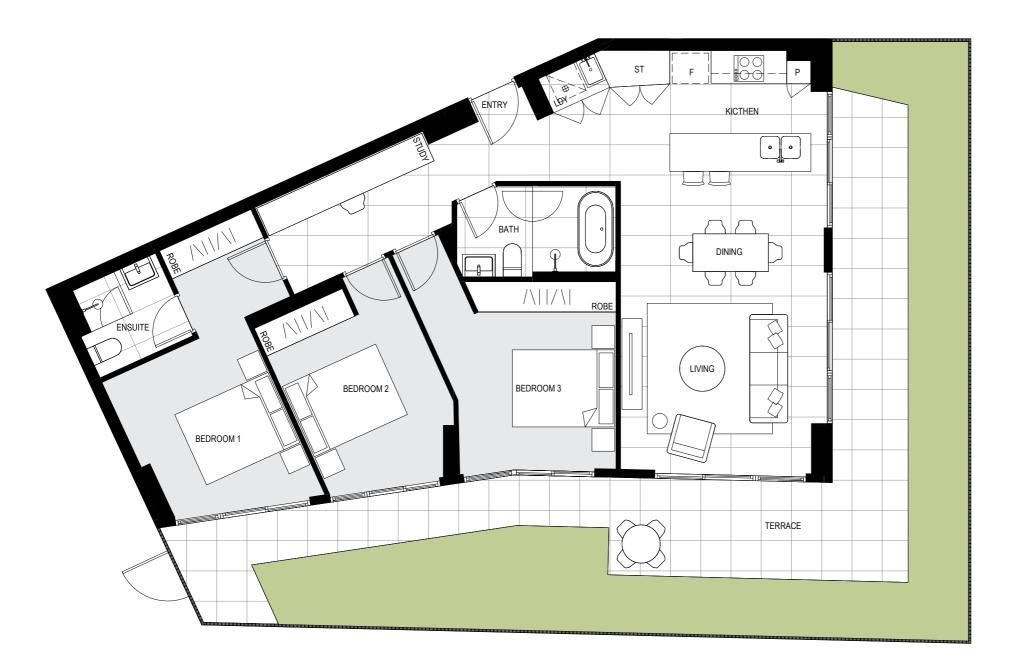

#### Area

| TOTAL    | 189m <sup>2</sup> |
|----------|-------------------|
| EXTERNAL | 31m <sup>2</sup>  |
| INTERNAL | 158m <sup>2</sup> |

ENSUITE

/\||/\|

BEDROOM 1

BALCONY

LEVEL 3

ENTR

Site Address 84-90 Gordon Crescent, Lane Cove North NSW 2066 Display Suite 144 Longueville Road, Lane Cove NSW 2066