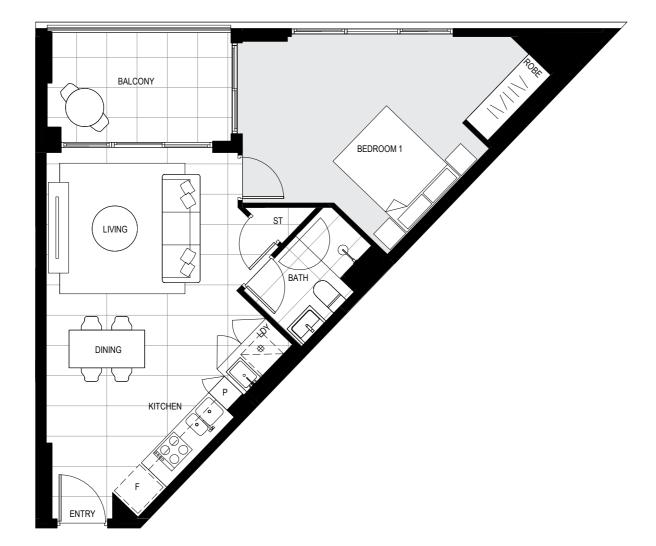

#### Area

| INTERNAL | 140m <sup>2</sup> |
|----------|-------------------|
| EXTERNAL | 38m <sup>2</sup>  |
| TOTAL    | 178m <sup>2</sup> |

LEVEL 3

Site Address 84-90 Gordon Crescent, Lane Cove North NSW 2066 Display Suite 144 Longueville Road, Lane Cove NSW 2066