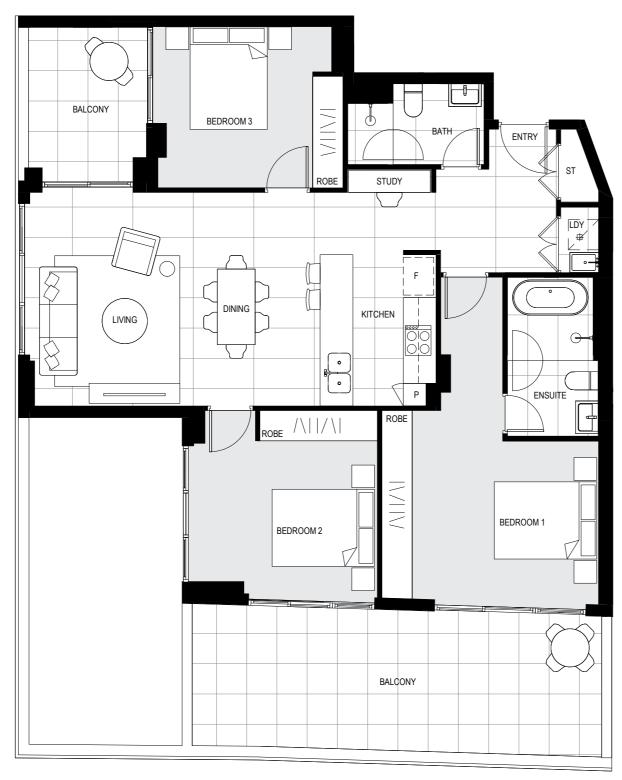

## BUILDING A

ARCADIA

LANECOVE

Level 1

Apartment A101

Lot 1

#### Area

| INTERNAL | 140m <sup>2</sup> |
|----------|-------------------|
| EXTERNAL | 38m <sup>2</sup>  |
| TOTAL    | 178m <sup>2</sup> |

LEVEL 3

Site Address 84-90 Gordon Crescent, Lane Cove North NSW 2066 Display Suite 144 Longueville Road, Lane Cove NSW 2066