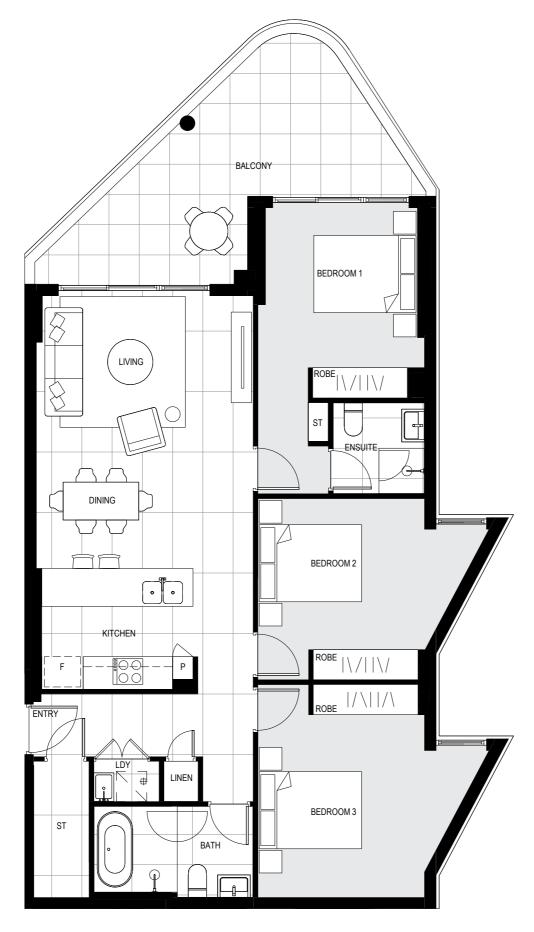

#### Area

| INTERNAL | 140m <sup>2</sup> |
|----------|-------------------|
| EXTERNAL | 38m <sup>2</sup>  |
| TOTAL    | 178m <sup>2</sup> |

LEVEL 3

Site Address 84-90 Gordon Crescent, Lane Cove North NSW 2066 Display Suite 144 Longueville Road, Lane Cove NSW 2066