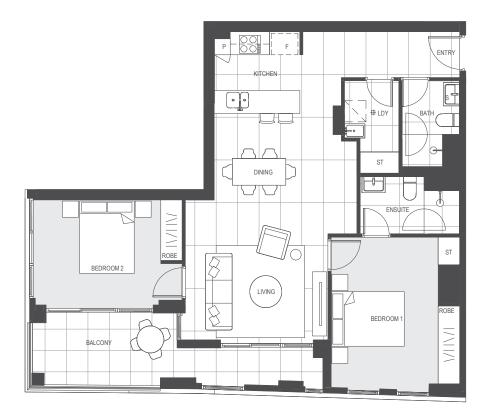

# BUILDING B Level 1 Apartment B101 Lot 37 1 1 1 1 1 Area NTERNAL 52m<sup>2</sup> EXTERNAL 8m<sup>2</sup> M<sup>2</sup> 60m<sup>2</sup>

1300 546 552 arcadialanecove.com.au

Site Address 84-90 Gordon Crescent, Lane Cove North NSW 2066 Display Suite 144 Longueville Road, Lane Cove NSW 2066