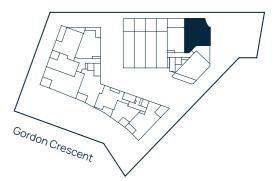

## BUILDING A

ARCADIA

LANECOVE

Level 1

Apartment A101

Lot 1

#### Area

| INTERNAL | 140m <sup>2</sup> |
|----------|-------------------|
| EXTERNAL | 38m <sup>2</sup>  |
| TOTAL    | 178m <sup>2</sup> |

LEVEL 3

Site Address 84-90 Gordon Crescent, Lane Cove North NSW 2066 Display Suite 144 Longueville Road, Lane Cove NSW 2066

Site Address 84-90 Gordon Crescent, Lane Cove North NSW 2066 Display Suite 144 Longueville Road, Lane Cove NSW 2066