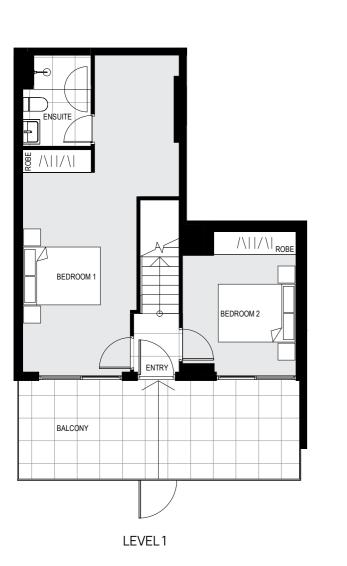

## BUILDING A

ARCADIA

LANECOVE

Level 1

Apartment A101

Lot 1

#### Area

| INTERNAL | 140m <sup>2</sup> |
|----------|-------------------|
| EXTERNAL | 38m <sup>2</sup>  |
| TOTAL    | 178m <sup>2</sup> |

LEVEL 3

Site Address 84-90 Gordon Crescent, Lane Cove North NSW 2066 Display Suite 144 Longueville Road, Lane Cove NSW 2066