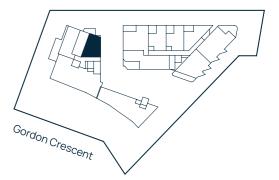

## BUILDING A

ARCADIA

LANECOVE

Level 1

Apartment A101

Lot 1

#### Area

| INTERNAL | 140m <sup>2</sup> |
|----------|-------------------|
| EXTERNAL | 38m <sup>2</sup>  |
| TOTAL    | 178m <sup>2</sup> |

LEVEL 3

Site Address 84-90 Gordon Crescent, Lane Cove North NSW 2066 Display Suite 144 Longueville Road, Lane Cove NSW 2066