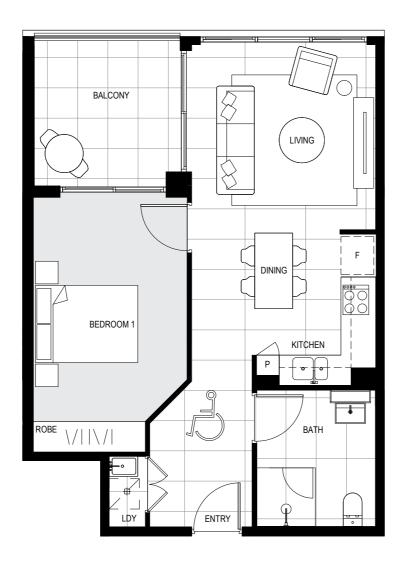

## BUILDING A

ARCADIA

LANECOVE

Level 1

Apartment A101

Lot 1

#### Lot 2

1

#### Area

Site Address 84-90 Gordon Crescent, Lane Cove North NSW 2066 Display Suite 144 Longueville Road, Lane Cove NSW 2066