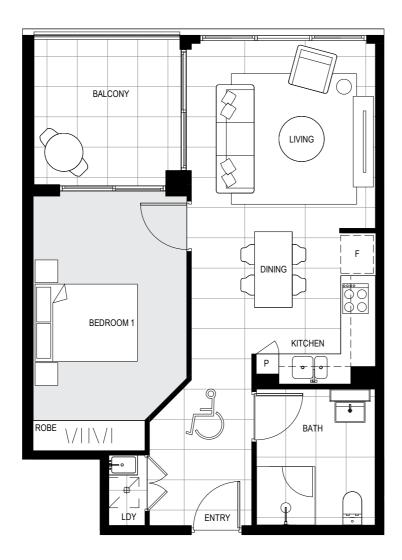

#### Apartment A102

#### Lot 2

1

#### Area

Site Address 84-90 Gordon Crescent, Lane Cove North NSW 2066 Display Suite 144 Longueville Road, Lane Cove NSW 2066