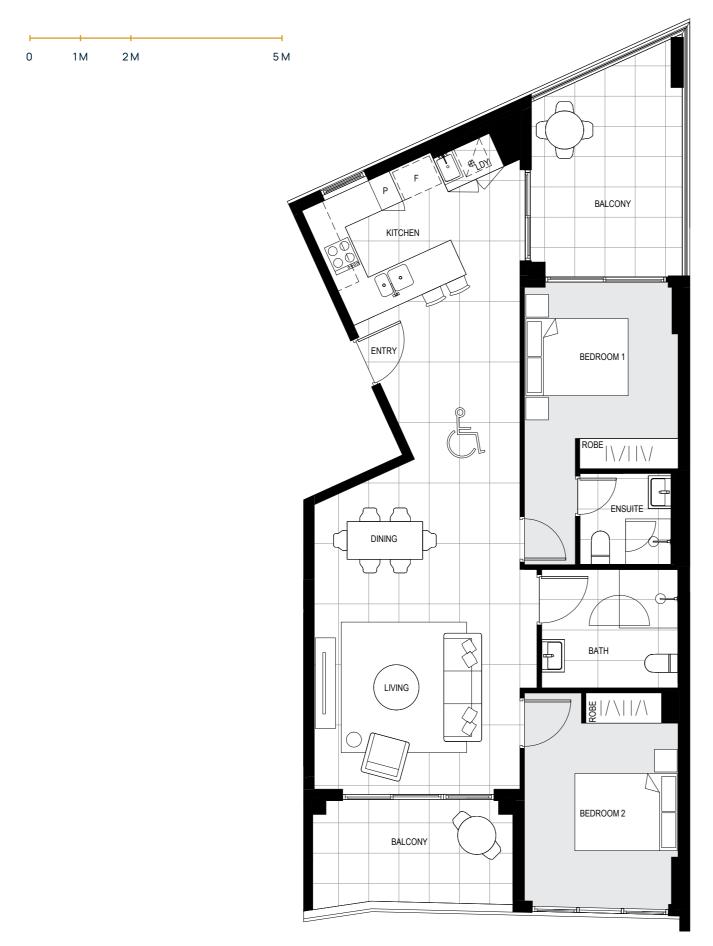

## BUILDING A

ARCADIA

LANECOVE

Level 2

#### Apartment A201

Lot 5

#### Area

| TOTAL    | <b>91</b> m <sup>2</sup> |
|----------|--------------------------|
| EXTERNAL | 15m <sup>2</sup>         |
| INTERNAL | 76m <sup>2</sup>         |

Site Address 84-90 Gordon Crescent, Lane Cove North NSW 2066 Display Suite 144 Longueville Road, Lane Cove NSW 2066