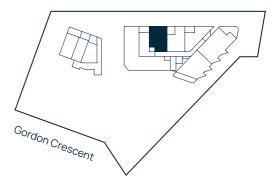

## BUILDING A

ARCADIA

LANECOVE

Level 1

Apartment A101

Lot 1

#### Area

| INTERNAL | 140m <sup>2</sup> |
|----------|-------------------|
| EXTERNAL | 38m <sup>2</sup>  |
| TOTAL    | 178m <sup>2</sup> |

LEVEL 3

Site Address 84-90 Gordon Crescent, Lane Cove North NSW 2066 Display Suite 144 Longueville Road, Lane Cove NSW 2066