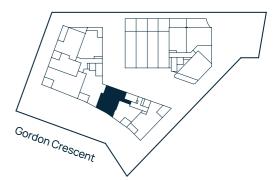

LEVEL 4

## BUILDING A

ARCADIA

LANECOVE

Level 4

Apartment A404

Lot 12

#### Area

| TOTAL    | 61m <sup>2</sup> |
|----------|------------------|
| EXTERNAL | 8m <sup>2</sup>  |
| INTERNAL | 53m <sup>2</sup> |

LEVEL 4