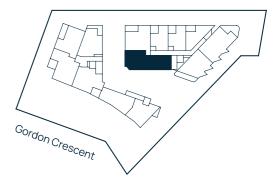

|
| INTERNAL | 53m <sup>2</sup> |







LEVEL 5

# BUILDING A

ARCADIA

LANECOVE

Level 5

#### Apartment A505

Lot 20







#### Area

| EXTERNAL | 8m <sup>2</sup>         |
|----------|-------------------------|
| TOTAL    | <b>61m</b> <sup>2</sup> |







LEVEL 5

# BUILDING A

ARCADIA

LANECOVE

Level 5

Apartment A506

Lot 21







#### Area

| TOTAL    | 94m <sup>2</sup> |
|----------|------------------|
| EXTERNAL | 10m <sup>2</sup> |
| INTERNAL | 84m <sup>2</sup> |







Site Address 84-90 Gordon Crescent, Lane Cove North NSW 2066 Display Suite 144 Longueville Road, Lane Cove NSW 2066

## BUILDING A

ARCADIA

LANECOVE

Level 5

#### Apartment A507

#### Lot 22







#### Area

| EXTERNAL | 17m <sup>2</sup>  |
|----------|-------------------|
| TOTAL    | 103m <sup>2</sup> |







Site Address 84-90 Gordon Crescent, Lane Cove North NSW 2066 Display Suite 144 Longueville Road, Lane Cove NSW 2066

## BUILDING A

ARCADIA

LANECOVE

Level 6

#### Apartment A601

Lot 23







#### Area

| TOTAL    | 94m <sup>2</sup> |
|----------|------------------|
| EXTERNAL | 15m <sup>2</sup> |
| INTERNAL | 79m <sup>2</sup> |





N

0

1M

2 M



Site Address 84-90 Gordon Crescent, Lane Cove North NSW 2066 Display Suite 144 Longueville Road, Lane Cove NSW 2066

## BUILDING A

ARCADIA

LANECOVE

Level 6

#### Apartment A602

Lot 24







#### Area

| TOTAL    | 118m <sup>2</sup> |
|----------|-------------------|
| EXTERNAL | 19m <sup>2</sup>  |
| INTERNAL | 99m <sup>2</sup>  |







Site Address 84-90 Gordon Crescent, Lane Cove North NSW 2066 Display Suite 144 Longueville Ro