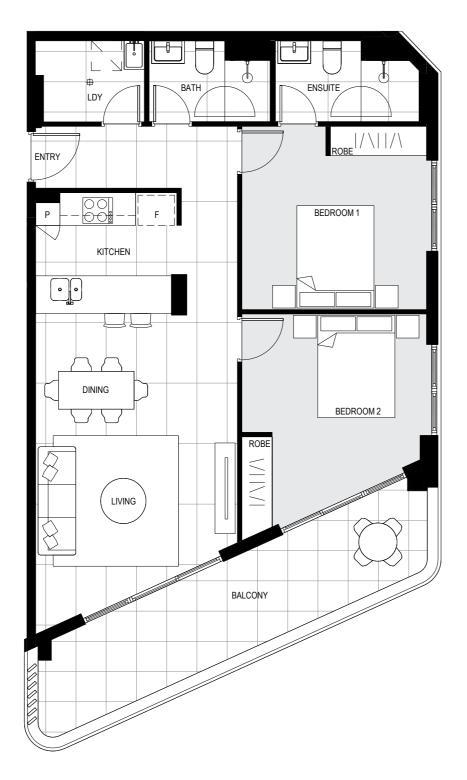

#### Apartment A102

#### Lot 2

1

#### Area

Site Address 84-90 Gordon Crescent, Lane Cove North NSW 2066 Display Suite 144 Longueville Road, Lane Cove NSW 2066