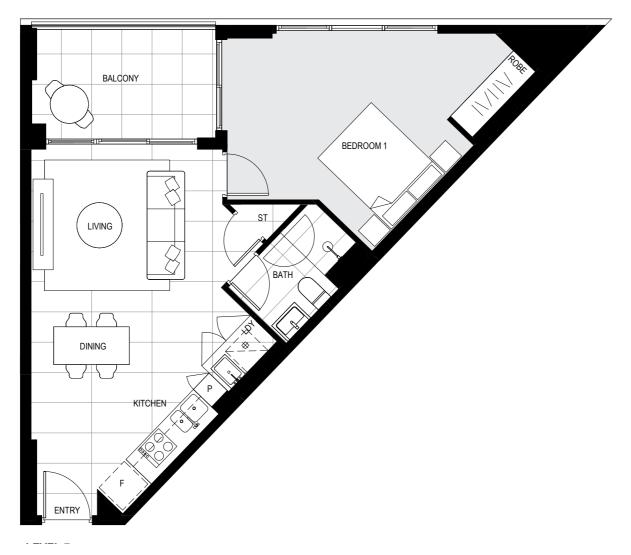

## BUILDING A

ARCADIA

Level 1

#### Apartment A102

#### Lot 2

1

#### Area

Site Address 84-90 Gordon Crescent, Lane Cove North NSW 2066 Display Suite 144 Longueville Road, Lane Cove NSW 2066