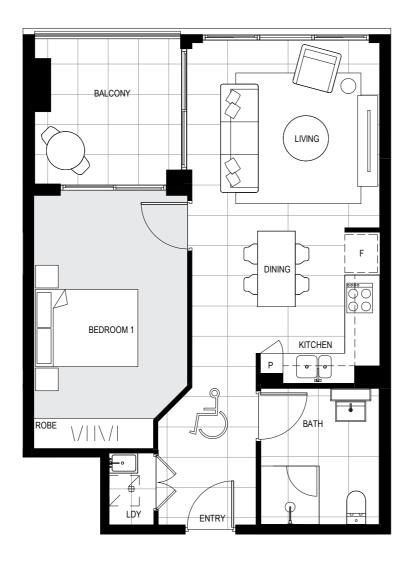

## BUILDING A

ARCADIA

LANECOVE

Level 1

Apartment A101

Lot 1

#### Area

| INTERNAL | 140m <sup>2</sup> |
|----------|-------------------|
| EXTERNAL | 38m <sup>2</sup>  |
| TOTAL    | 178m <sup>2</sup> |

LEVEL 3

Site Address 84-90 Gordon Crescent, Lane Cove North NSW 2066 Display Suite 144 Longueville Road, Lane Cove NSW 2066

## BUILDING A

ARCADIA

Level 1

#### Apartment A102

#### Lot 2

1

#### Area

Site Address 84-90 Gordon Crescent, Lane Cove North NSW 2066 Display Suite 144 Longueville Road, Lane Cove NSW 2066