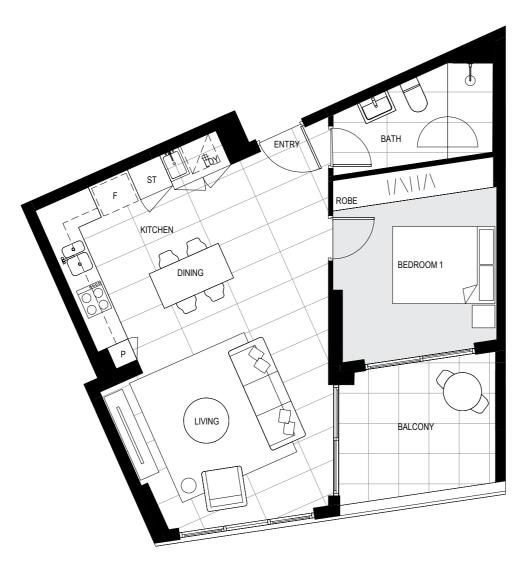

## BUILDING A

ARCADIA

Level 1

#### Apartment A102

#### Lot 2

1

#### Area

Site Address 84-90 Gordon Crescent, Lane Cove North NSW 2066 Display Suite 144 Longueville Road, Lane Cove NSW 2066