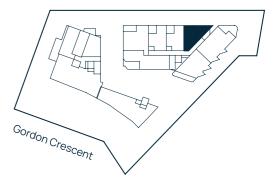

## BUILDING A

ARCADIA

LANECOVE

Level 1

Apartment A101

Lot 1

#### Area

| INTERNAL | 140m <sup>2</sup> |
|----------|-------------------|
| EXTERNAL | 38m <sup>2</sup>  |
| TOTAL    | 178m <sup>2</sup> |

LEVEL 3

Site Address 84-90 Gordon Crescent, Lane Cove North NSW 2066 Display Suite 144 Longueville Road, Lane Cove NSW 2066