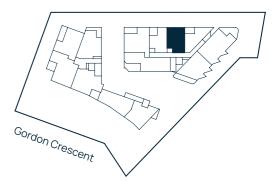

|
| EXTERNAL | 15m <sup>2</sup> |
| INTERNAL | 79m <sup>2</sup> |









## BUILDING A

ARCADIA

Level 5

Apartment A502

Lot 17







Area

| INTERNAL | 99m <sup>2</sup>  |
|----------|-------------------|
| EXTERNAL | 19m <sup>2</sup>  |
| TOTAL    | 118m <sup>2</sup> |







Site Address 84-90 Gordon Crescent, Lane Cove North NSW 2066 Display Suite 144 Longueville Road, Lane Cove NSW 2066

# BUILDING A

ARCADIA

LANECOVE

Level 5

Apartment A503

Lot 18







Area

| EXTERNAL | 8m <sup>2</sup> |
|----------|-----------------|
|          |                 |







LEVEL 5

## BUILDING A

ARCADIA

LANECOVE

Level 5

Apartment A504

Lot 19







#### Area

| TOTAL    | 61m <sup>2</sup> |
|----------|------------------|
| EXTERNAL | 8m <sup>2</sup>  |
| INTERNAL | 53m <sup>2</sup> |







LEVEL 5

# BUILDING A

ARCADIA

LANECOVE

Level 5

#### Apartment A505

Lot 20







#### Area

| EXTERNAL | 8m <sup>2</sup>         |
|----------|-------------------------|
| TOTAL    | <b>61m</b> <sup>2</sup> |







LEVEL 5

# BUILDING A

ARCADIA

LANECOVE

Level 5

Apartment A506

Lot 21







#### Area

| TOTAL    | 94m <sup>2</sup> |
|----------|------------------|
| EXTERNAL | 10m <sup>2</sup> |
| INTERNAL | 84m <sup>2</sup> |







Site Address 84-90 Gordon Crescent, Lane Cove North NSW 2066 Display Suite 144 Longueville Road, Lane Cove NSW 2066

## BUILDING A

ARCADIA

LANECOVE

Level 5

#### Apartment A507

#### Lot 22







#### Area

| EXTERNAL | 17m <sup>2</sup>  |
|----------|-------------------|
| TOTAL    | 103m <sup>2</sup> |







Site Address 84-90 Gordon Cre