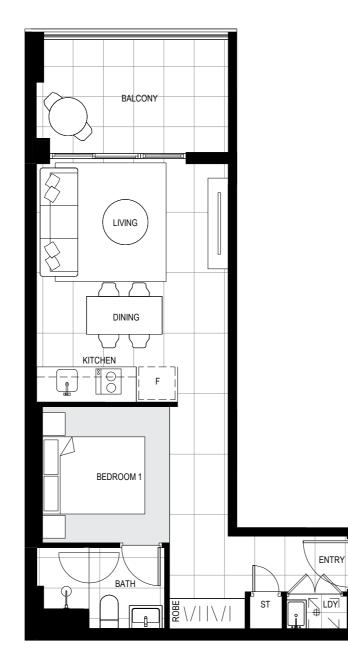

## BUILDING A

ARCADIA

LANECOVE

Level 1

Apartment A101

Lot 1

#### Area

| INTERNAL | 140m <sup>2</sup> |
|----------|-------------------|
| EXTERNAL | 38m <sup>2</sup>  |
| TOTAL    | 178m <sup>2</sup> |

LEVEL 3

Site Address 84-90 Gordon Crescent, Lane Cove North NSW 2066 Display Suite 144 Longueville Road, Lane Cove NSW 2066