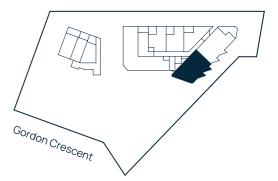

# BUILDING A

ARCADIA

LANECOVE

Level 7

#### Apartment A701

Lot 30

#### Area

| TOTAL    | <b>94</b> m <sup>2</sup> |
|----------|--------------------------|
| EXTERNAL | 15m <sup>2</sup>         |
| INTERNAL | 79m <sup>2</sup>         |

N

0

1M

Site Address 84-90 Gordon Crescent, Lane Cove North NSW 2066 Display Suite 144 Longueville Road, Lane Cove NSW 2066