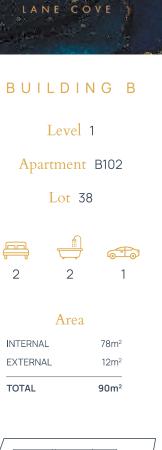

# BUILDING B Level 1 Apartment B101 Lot 37 1 1 1 1 1 Area NTERNAL 52m<sup>2</sup> EXTERNAL 8m<sup>2</sup> M<sup>2</sup> 60m<sup>2</sup>

1300 546 552 arcadialanecove.com.au

Site Address 84-90 Gordon Crescent, Lane Cove North NSW 2066 Display Suite 144 Longueville Road, Lane Cove NSW 2066