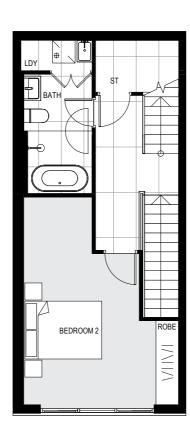

## BUILDING A

ARCADIA

LANECOVE

Level 1

#### Apartment A103

#### Lot 3

#### Area

| TOTAL    | 189m <sup>2</sup> |
|----------|-------------------|
| EXTERNAL | 31m <sup>2</sup>  |
| INTERNAL | 158m <sup>2</sup> |

ENSUITE

/\||/\|

BEDROOM 1

BALCONY

LEVEL 3

ENTR

Site Address 84-90 Gordon Crescent, Lane Cove North NSW 2066 Display Suite 144 Longueville Road, Lane Cove NSW 2066