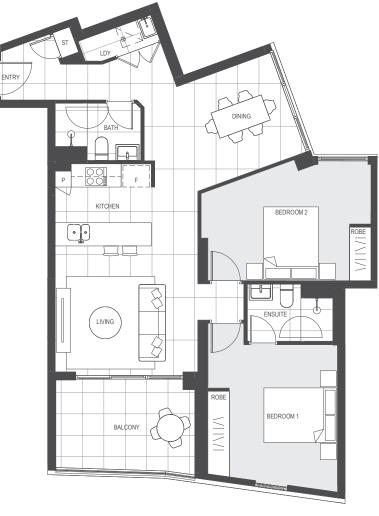

#### Apartment A102

#### Lot 2

1

#### Area

Site Address 84-90 Gordon Crescent, Lane Cove North NSW 2066 Display Suite 144 Longueville Road, Lane Cove NSW 2066