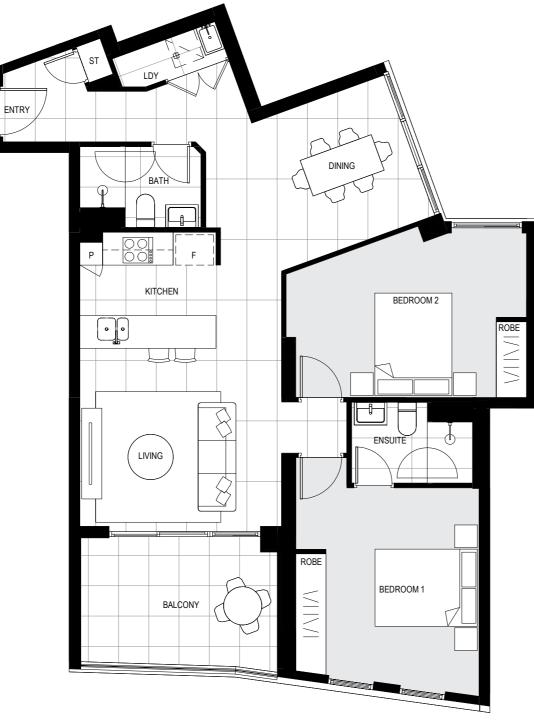

#### Apartment A102

#### Lot 2

1

#### Area

Site Address 84-90 Gordon Crescent, Lane Cove North NSW 2066 Display Suite 144 Longueville Road, Lane Cove NSW 2066