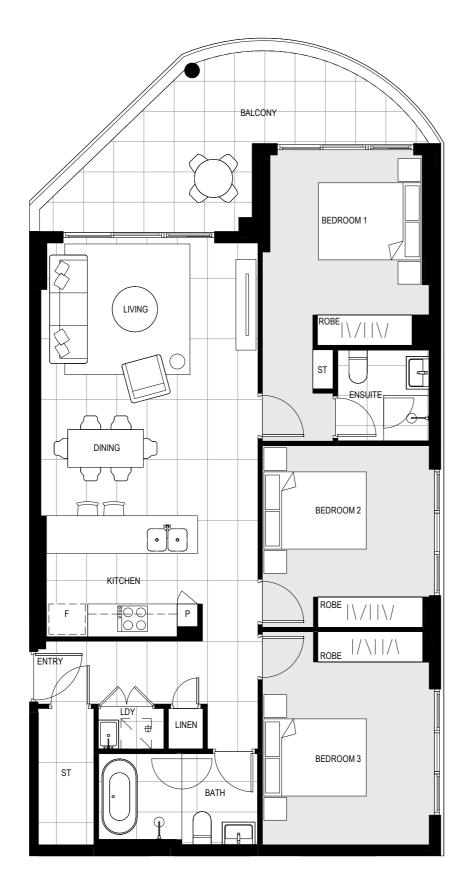

#### Area

| TOTAL    | 189m <sup>2</sup> |
|----------|-------------------|
| EXTERNAL | 31m <sup>2</sup>  |
| INTERNAL | 158m <sup>2</sup> |

ENSUITE

/\||/\|

BEDROOM 1

BALCONY

LEVEL 3

ENTR