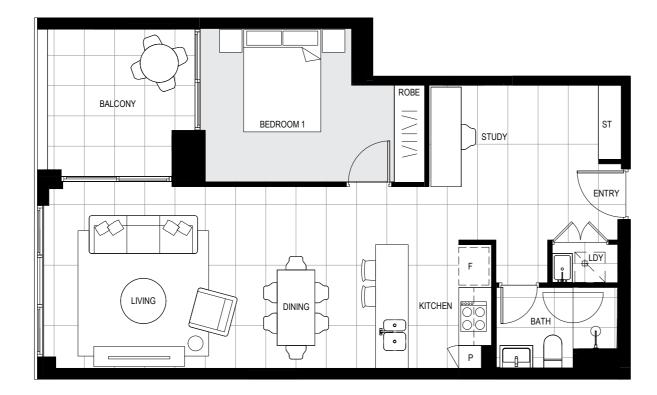

#### Apartment A102

#### Lot 2

1

#### Area

Site Address 84-90 Gordon Crescent, Lane Cove North NSW 2066 Display Suite 144 Longueville Road, Lane Cove NSW 2066

#### Area

| INTERNAL | 140m <sup>2</sup> |
|----------|-------------------|
| EXTERNAL | 38m <sup>2</sup>  |
| TOTAL    | 178m <sup>2</sup> |

LEVEL 3

Site Address 84-90 Gordon Crescent, Lane Cove North NSW 2066 Display Suite 144 Longueville Road, Lane Cove NSW 2066