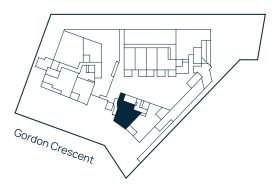

## BUILDING A

ARCADIA

LANECOVE

Level 2

#### Apartment A201

Lot 5

#### Area

| TOTAL    | <b>91</b> m <sup>2</sup> |
|----------|--------------------------|
| EXTERNAL | 15m <sup>2</sup>         |
| INTERNAL | 76m <sup>2</sup>         |

Site Address 84-90 Gordon Crescent, Lane Cove North NSW 2066 Display Suite 144 Longueville Road, Lane Cove NSW 2066