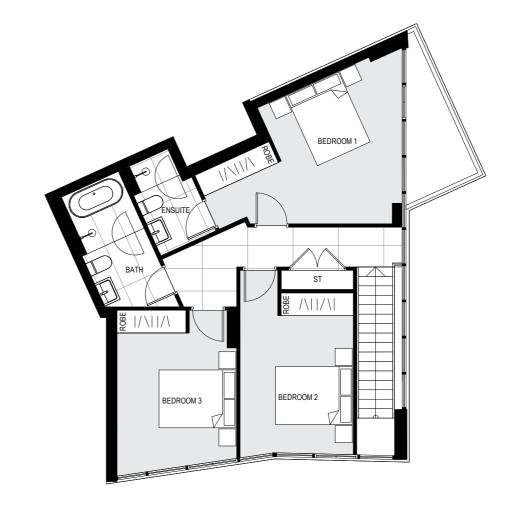

#### Area

| TOTAL    | 189m <sup>2</sup> |
|----------|-------------------|
| EXTERNAL | 31m <sup>2</sup>  |
| INTERNAL | 158m <sup>2</sup> |

ENSUITE

/\||/\|

BEDROOM 1

BALCONY

LEVEL 3

ENTR