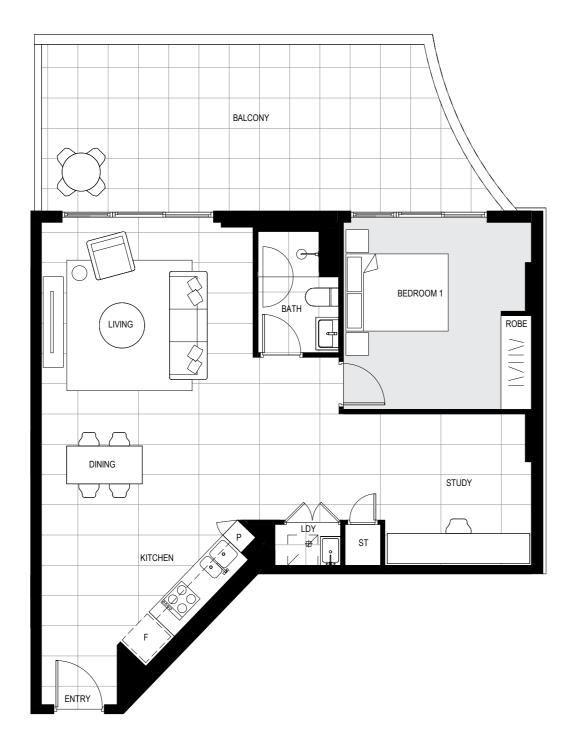

## BUILDING A

ARCADIA

Level 1

#### Apartment A102

#### Lot 2

1

#### Area

Site Address 84-90 Gordon Crescent, Lane Cove North NSW 2066 Display Suite 144 Longueville Road, Lane Cove NSW 2066