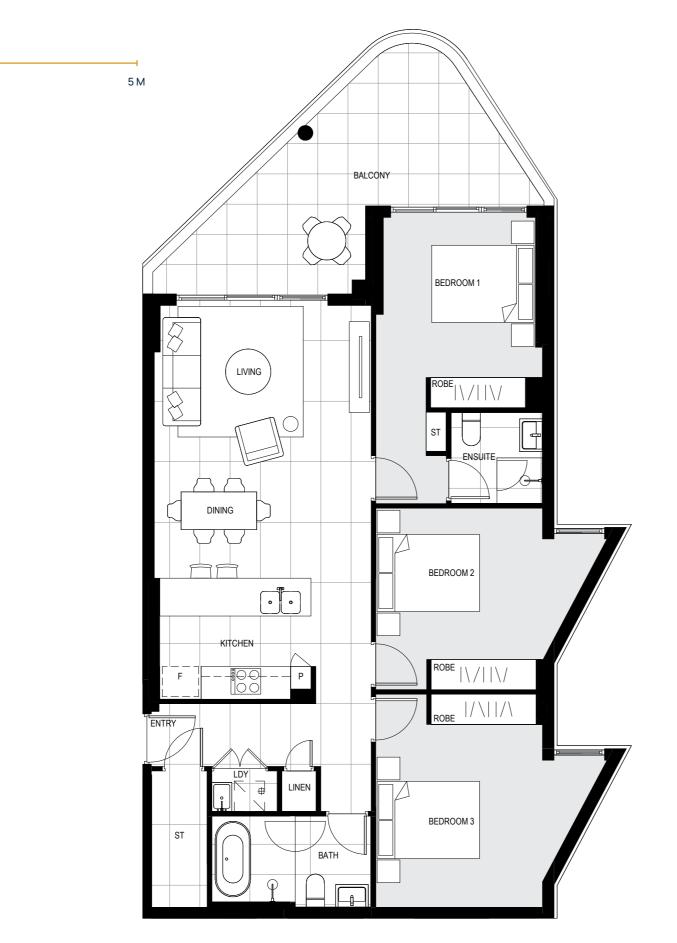

## BUILDING A

ARCADIA

LANECOVE

Level 6

#### Apartment A601

Lot 23

#### Area

| TOTAL    | 94m <sup>2</sup> |
|----------|------------------|
| EXTERNAL | 15m <sup>2</sup> |
| INTERNAL | 79m <sup>2</sup> |

N

0

1M

2 M

Site Address 84-90 Gordon Crescent, Lane Cove North NSW 2066 Display Suite 144 Longueville Road, Lane Cove NSW 2066