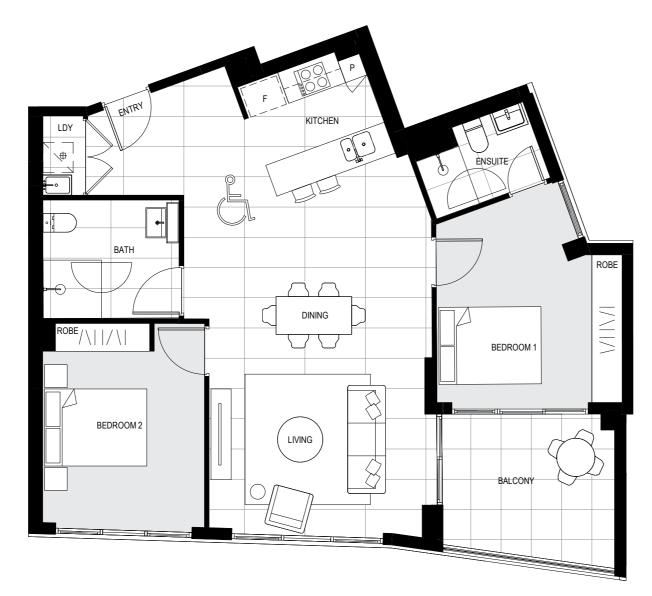

## BUILDING A

ARCADIA

LANECOVE

Level 1

Apartment A101

Lot 1

#### Area

| INTERNAL | 140m <sup>2</sup> |
|----------|-------------------|
| EXTERNAL | 38m <sup>2</sup>  |
| TOTAL    | 178m <sup>2</sup> |

LEVEL 3

Site Address 84-90 Gordon Crescent, Lane Cove North NSW 2066 Display Suite 144 Longueville Road, Lane Cove NSW 2066