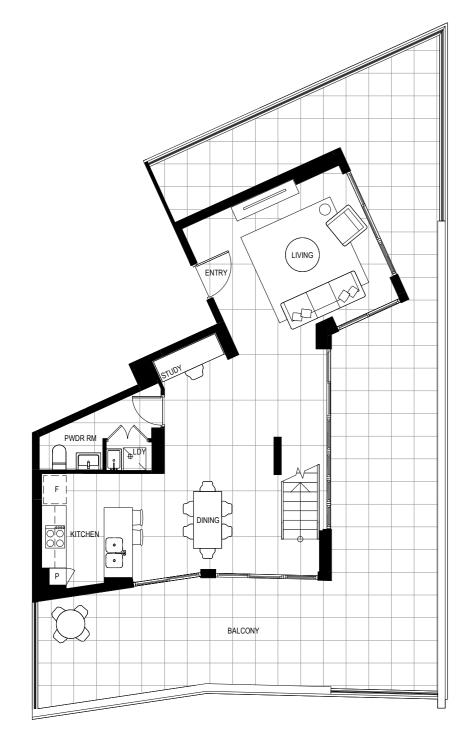

LEVEL 4

## BUILDING A

ARCADIA

LANECOVE

Level 4

Apartment A404

Lot 12

#### Area

| TOTAL    | 61m <sup>2</sup> |
|----------|------------------|
| EXTERNAL | 8m <sup>2</sup>  |
| INTERNAL | 53m <sup>2</sup> |

LEVEL 4