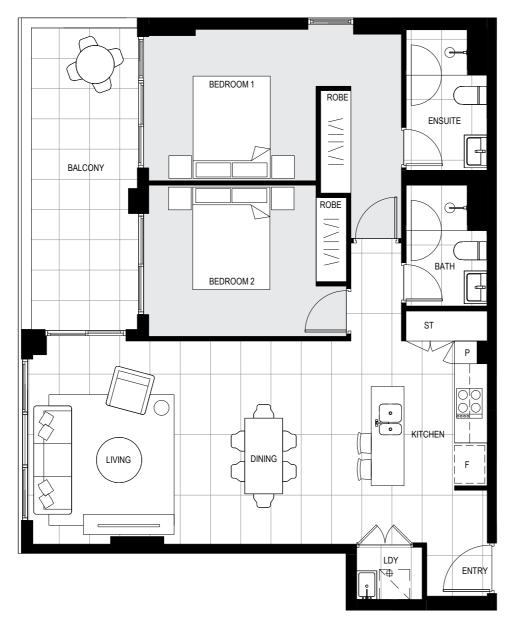

## BUILDING A

ARCADIA

LANECOVE

Level 1

Apartment A101

Lot 1

#### Lot 2

1

#### Area

Site Address 84-90 Gordon Crescent, Lane Cove North NSW 2066 Display Suite 144 Longueville Road, Lane Cove NSW 2066