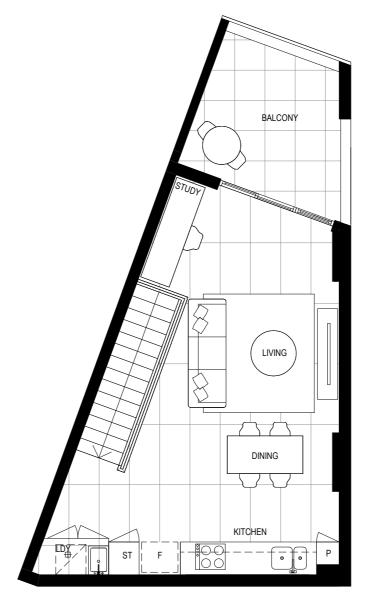

BALCONY LIVING KITCHEN 0C • PWDR RM STUDY

LEVEL 2

LEVEL 3

Site Address 84-90 Gordon Crescent, Lane Cove North NSW 2066 Display Suite 144 Longueville Road, Lane Cove NSW 2066