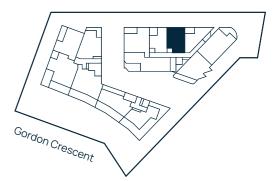

ane Cove NSW 2066

## BUILDING A

ARCADIA

LANECOVE

Level 4

#### Apartment A402

Lot 10







#### Area

| INTERNAL | 96m <sup>2</sup>  |
|----------|-------------------|
| EXTERNAL | 15m <sup>2</sup>  |
| TOTAL    | 111m <sup>2</sup> |







Site Address 84-90 Gordon Crescent, Lane Cove North NSW 2066 Display Suite 144 Longueville Road, Lane Cove NSW 2066

## BUILDING A

ARCADIA

LANECOVE

Level 4

Apartment A403

Lot 11







Area

| INTERNAL | 50m <sup>2</sup> |
|----------|------------------|
| EXTERNAL | 8m <sup>2</sup>  |
| TOTAL    | 58m <sup>2</sup> |







LEVEL 4

## BUILDING A

ARCADIA

LANECOVE

Level 4

Apartment A404

Lot 12







#### Area

| TOTAL    | 61m <sup>2</sup> |
|----------|------------------|
| EXTERNAL | 8m <sup>2</sup>  |
| INTERNAL | 53m <sup>2</sup> |







LEVEL 4

## BUILDING A

ARCADIA

LANECOVE

Level 4

Apartment A405

Lot 13







Area

| TOTAL    | 60m <sup>2</sup> |
|----------|------------------|
| EXTERNAL | 8m <sup>2</sup>  |
| INTERNAL | 52m <sup>2</sup> |







Site Address 84-90 Gordon Crescent, Lane Cove North NSW 2066 Display Suite 144 Longueville Road, Lane Cove NSW 2066

## BUILDING A

ARCADIA

LANE COVE

Level 4

#### Apartment A406

Lot 14







#### Area

| TOTAL    | 94m <sup>2</sup> |
|----------|------------------|
| EXTERNAL | 10m <sup>2</sup> |
| INTERNAL | 84m <sup>2</sup> |







Site Address 84-90 Gordon Crescent, Lane Cove North NSW 2066 Display Suite 144 Longueville Road, Lane Cove NSW 2066

## BUILDING A

ARCADIA

LANE COVE

Level 4

Apartment A407

Lot 15







#### Area

| INTERNAL | 86m <sup>2</su