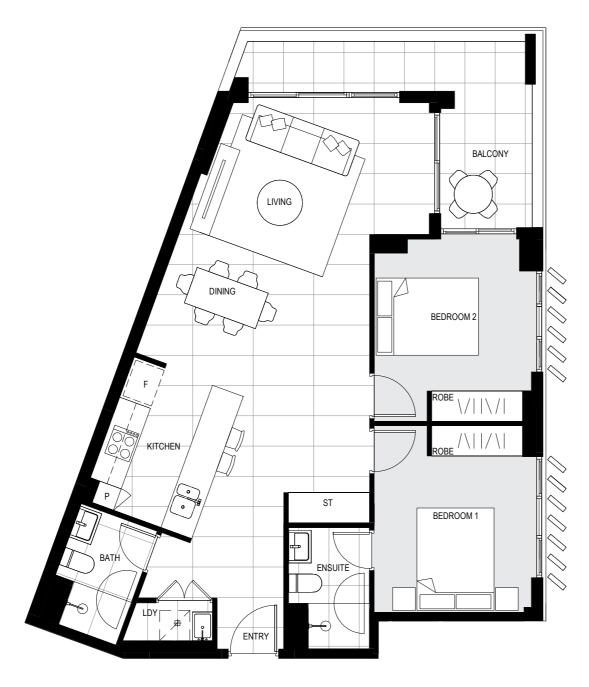

## BUILDING A

ARCADIA

Level 1

#### Apartment A102

#### Lot 2

1

#### Area

Site Address 84-90 Gordon Crescent, Lane Cove North NSW 2066 Display Suite 144 Longueville Road, Lane Cove NSW 2066