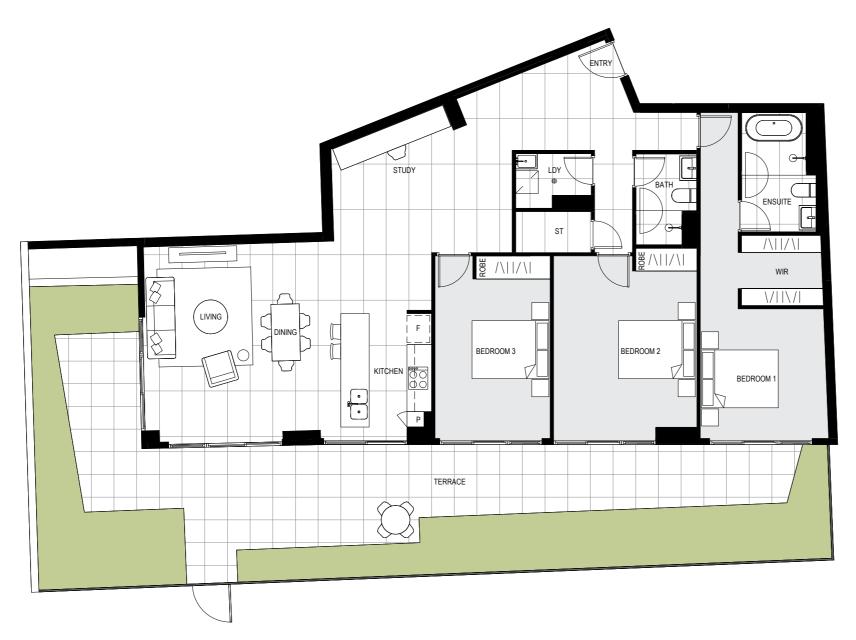

#### Area

| TOTAL    | 189m <sup>2</sup> |
|----------|-------------------|
| EXTERNAL | 31m <sup>2</sup>  |
| INTERNAL | 158m <sup>2</sup> |

ENSUITE

/\||/\|

BEDROOM 1

BALCONY

LEVEL 3

ENTR

Site Address 84-90 Gordon Crescent, Lane Cove North NSW 2066 Display Suite 144 Longueville Road, Lane Cove NSW 2066