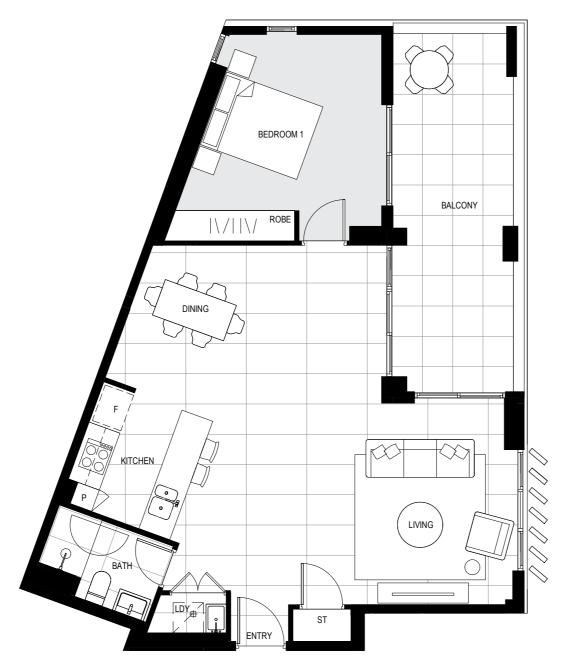

# BUILDING B

ARCADIA

LANECOVE

Level 2

Apartment B204

Lot 42

### Area

| TOTAL    | <b>85</b> m <sup>2</sup> |
|----------|--------------------------|
| EXTERNAL | 16m <sup>2</sup>         |
| INTERNAL | 69m <sup>2</sup>         |

Site Address 84-90 Gordon Crescent, Lane Cove North NSW 2066 Display Suite 144 Longueville Road, Lane Cove NSW 2066