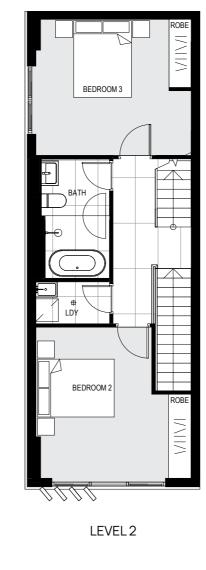

#### Apartment A104

#### Lot 4

#### Area

| INTERNAL | 140m <sup>2</sup> |
|----------|-------------------|
| EXTERNAL | 31m <sup>2</sup>  |
| TOTAL    | 171m <sup>2</sup> |

Site Address 84-90 Gordon Crescent, Lane Cove North NSW 2066 Display Suite 144 Longueville Road, Lane Cove NSW 2066