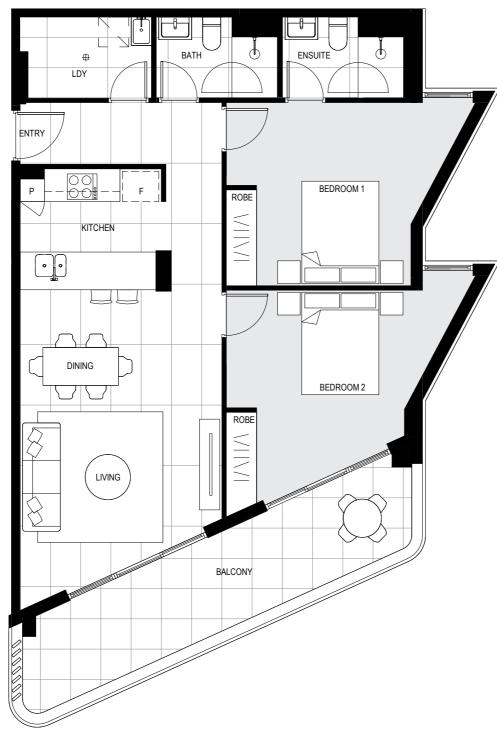

#### Area

| INTERNAL | 140m <sup>2</sup> |
|----------|-------------------|
| EXTERNAL | 38m <sup>2</sup>  |
| TOTAL    | 178m <sup>2</sup> |

LEVEL 3

Site Address 84-90 Gordon Crescent, Lane Cove North NSW 2066 Display Suite 144 Longueville Road, Lane Cove NSW 2066