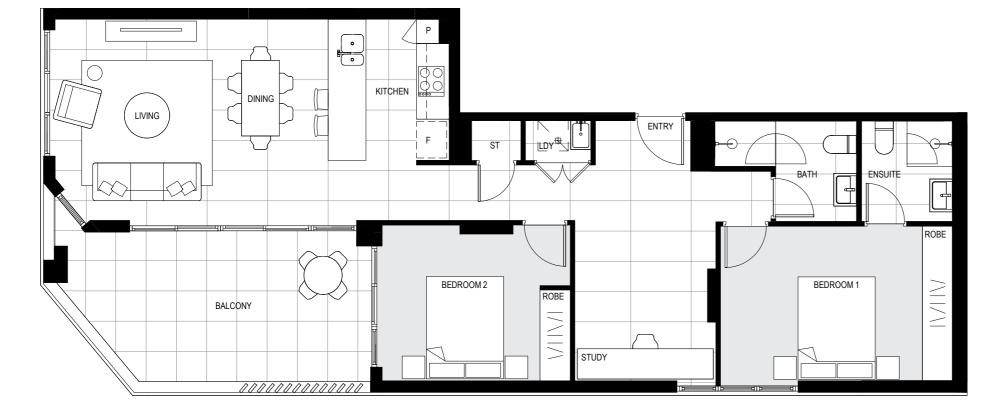

#### Apartment A102

#### Lot 2

1

#### Area

Site Address 84-90 Gordon Crescent, Lane Cove North NSW 2066 Display Suite 144 Longueville Road, Lane Cove NSW 2066