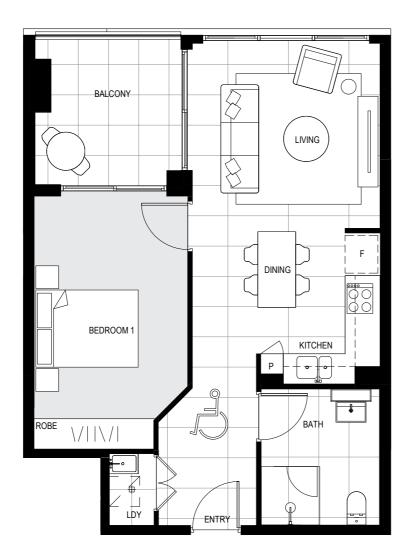

## BUILDING A

ARCADIA

Level 1

#### Apartment A102

#### Lot 2

1

#### Area

Site Address 84-90 Gordon Crescent, Lane Cove North NSW 2066 Display Suite 144 Longueville Road, Lane Cove NSW 2066