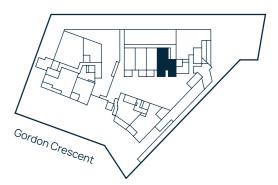

## BUILDING A

ARCADIA

LANECOVE

Level 1

Apartment A101

Lot 1

#### Area

| INTERNAL | 140m <sup>2</sup> |
|----------|-------------------|
| EXTERNAL | 38m <sup>2</sup>  |
| TOTAL    | 178m <sup>2</sup> |

LEVEL 3

Site Address 84-90 Gordon Crescent, Lane Cove North NSW 2066 Display Suite 144 Longueville Road, Lane Cove NSW 2066