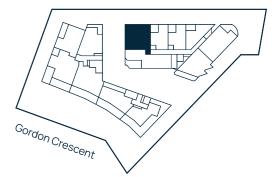

## BUILDING A

ARCADIA

LANECOVE

Level 1

Apartment A101

Lot 1

#### Area

| INTERNAL | 140m <sup>2</sup> |
|----------|-------------------|
| EXTERNAL | 38m <sup>2</sup>  |
| TOTAL    | 178m <sup>2</sup> |

LEVEL 3

Site Address 84-90 Gordon Crescent, Lane Cove North NSW 2066 Display Suite 144 Longueville Road, Lane Cove NSW 2066