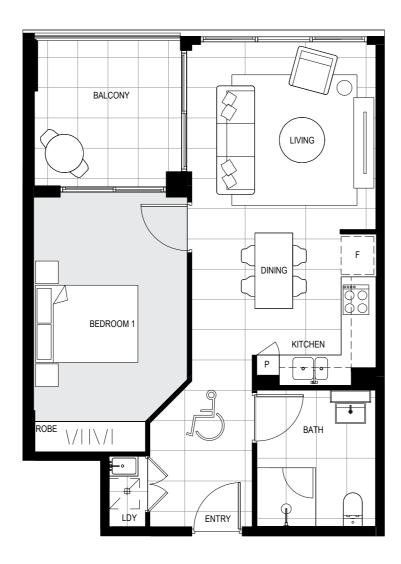

#### Apartment A102

#### Lot 2

1

#### Area

Site Address 84-90 Gordon Crescent, Lane Cove North NSW 2066 Display Suite 144 Longueville Road, Lane Cove NSW 2066