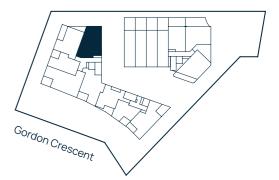

## BUILDING A

ARCADIA

LANECOVE

Level 1

Apartment A101

Lot 1

#### Area

| INTERNAL | 140m <sup>2</sup> |
|----------|-------------------|
| EXTERNAL | 38m <sup>2</sup>  |
| TOTAL    | 178m <sup>2</sup> |

LEVEL 3

Site Address 84-90 Gordon Crescent, Lane Cove North NSW 2066 Display Suite 144 Longueville Road, Lane Cove NSW 2066

Site Address 84-90 Gordon Crescent, Lane Cove North NSW 2066 Display Suite 144 Longueville Road, Lane Cove NSW 2066