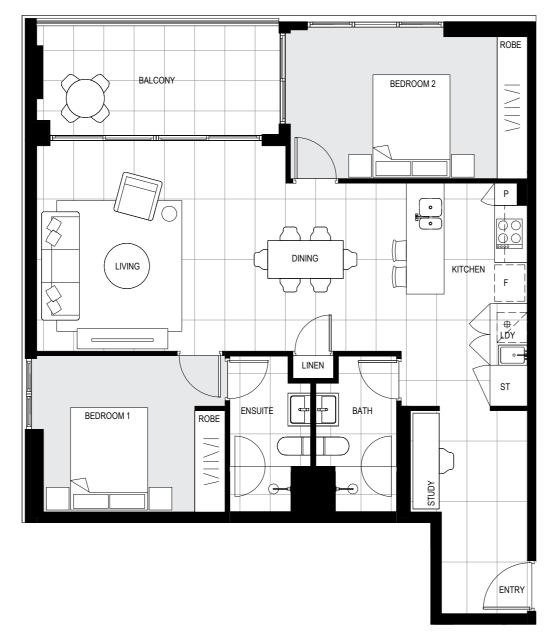

## BUILDING A

ARCADIA

LANECOVE

Level 1

Apartment A101

Lot 1

#### Area

| INTERNAL | 140m <sup>2</sup> |
|----------|-------------------|
| EXTERNAL | 38m <sup>2</sup>  |
| TOTAL    | 178m <sup>2</sup> |

LEVEL 3

Site Address 84-90 Gordon Crescent, Lane Cove North NSW 2066 Display Suite 144 Longueville Road, Lane Cove NSW 2066