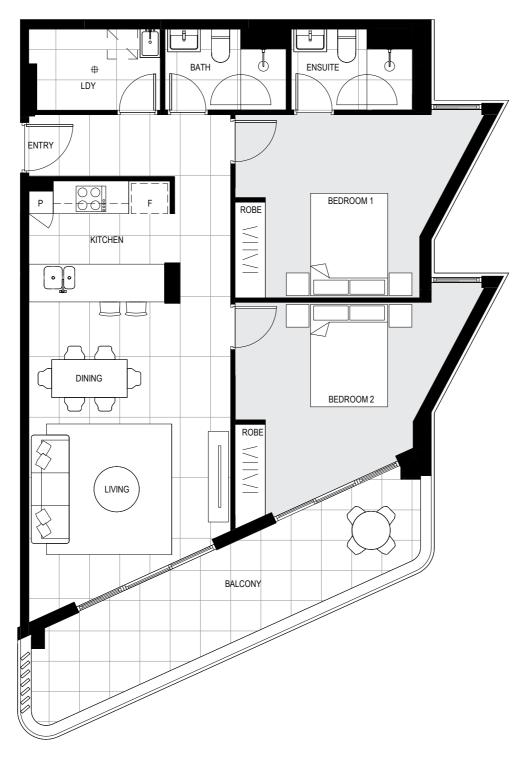

#### Area

| TOTAL    | 189m <sup>2</sup> |
|----------|-------------------|
| EXTERNAL | 31m <sup>2</sup>  |
| INTERNAL | 158m <sup>2</sup> |

ENSUITE

/\||/\|

BEDROOM 1

BALCONY

LEVEL 3

ENTR

Site Address 84-90 Gordon Crescent, Lane Cove North NSW 2066 Display Suite 144 Longueville Road, Lane Cove NSW 2066