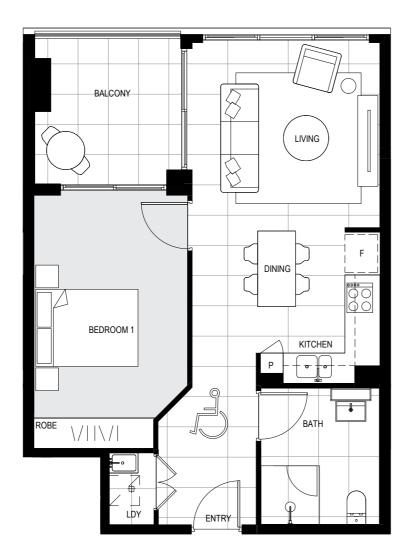

#### Apartment A102

#### Lot 2

1

#### Area

Site Address 84-90 Gordon Crescent, Lane Cove North NSW 2066 Display Suite 144 Longueville Road, Lane Cove NSW 2066