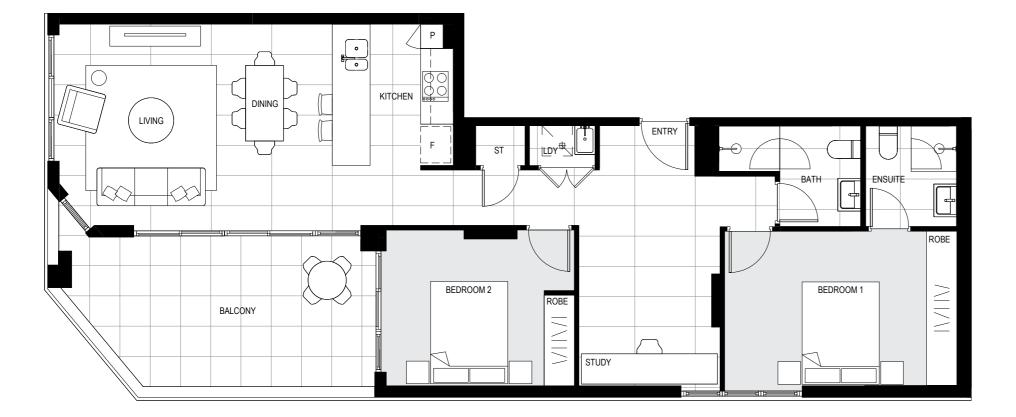

## BUILDING A

ARCADIA

Level 1

#### Apartment A102

#### Lot 2

1

#### Area

Site Address 84-90 Gordon Crescent, Lane Cove North NSW 2066 Display Suite 144 Longueville Road, Lane Cove NSW 2066

Site Address 84-90 Gordon Crescent, Lane Cove North NSW 2066 Display Suite 144 Longueville Road, Lane Cove NSW 2066