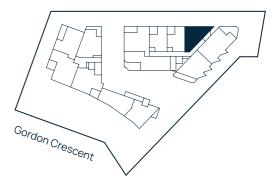

BALCONY LIVING KITCHEN 0C • PWDR RM STUDY

LEVEL 2

LEVEL 3

Site Address 84-90 Gordon Crescent, Lane Cove North NSW 2066 Display Suite 144 Longueville Road, Lane Cove NSW 2066

## BUILDING A

ARCADIA

LANECOVE

Level 1

Apartment A101

Lot 1

#### Area

| INTERNAL | 140m <sup>2</sup> |
|----------|-------------------|
| EXTERNAL | 38m <sup>2</sup>  |
| TOTAL    | 178m <sup>2</sup> |

LEVEL 3

Site Address 84-90 Gordon Crescent, Lane Cove North NSW 2066 Display Suite 144 Longueville Road, Lane Cove NSW 2066