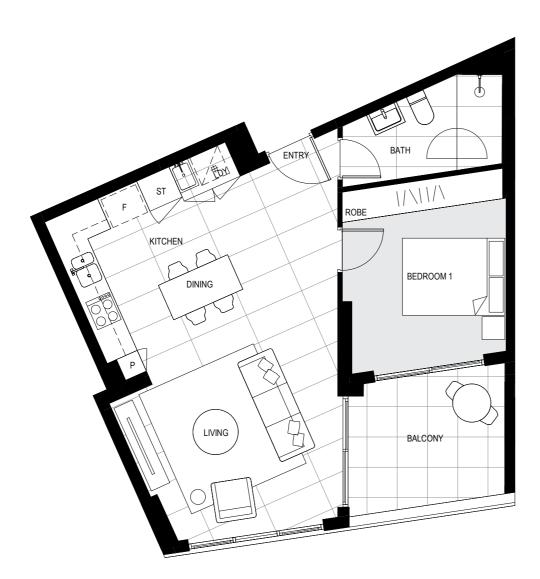

#### Apartment A103

#### Lot 3

#### Area

| TOTAL    | 189m <sup>2</sup> |
|----------|-------------------|
| EXTERNAL | 31m <sup>2</sup>  |
| INTERNAL | 158m <sup>2</sup> |

ENSUITE

/\||/\|

BEDROOM 1

BALCONY

LEVEL 3

ENTR

Site Address 84-90 Gordon Crescent, Lane Cove North NSW 2066 Display Suite 144 Longueville Road, Lane Cove NSW 2066