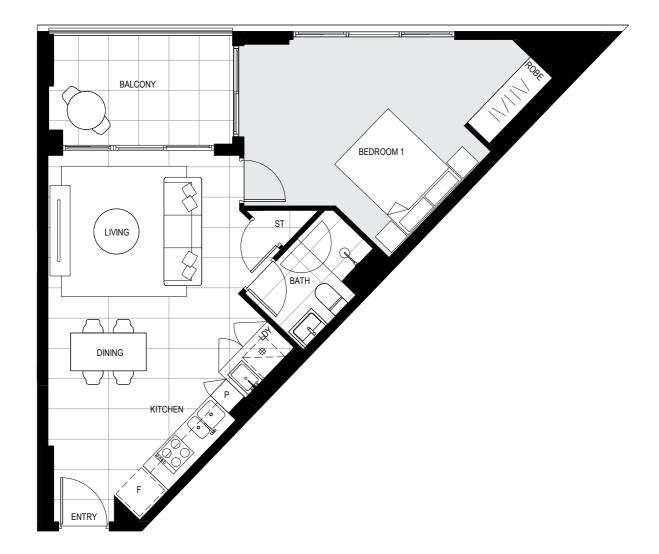

## BUILDING A

ARCADIA

Level 1

#### Apartment A102

#### Lot 2

1

#### Area

Site Address 84-90 Gordon Crescent, Lane Cove North NSW 2066 Display Suite 144 Longueville Road, Lane Cove NSW 2066