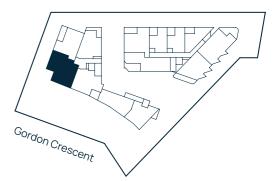

ss 84-90 Gordon Crescent, Lane Cove North NSW 2066 Display Suite 144 Longueville Road, Lane Cove NSW 2066

# BUILDING B

ARCADIA

LANECOVE

Level 4

### Apartment B404

Lot 51







#### Area

| TOTAL    | <b>87</b> m <sup>2</sup> |
|----------|--------------------------|
| EXTERNAL | 10m <sup>2</sup>         |
| INTERNAL | 77m <sup>2</sup>         |







LEVEL 5

# BUILDING B

ARCADIA

LANECOVE

Level 5

### Apartment B501

Lot 52







#### Area

| EXTERNAL | 9m <sup>2</sup>         |
|----------|-------------------------|
| TOTAL    | <b>93m</b> <sup>2</sup> |







LEVEL5

# BUILDING B

ARCADIA

LANECOVE

Level 5

Apartment B502

Lot 53







Area

| INTERNAL | 95m <sup>2</sup>  |
|----------|-------------------|
| EXTERNAL | 10m <sup>2</sup>  |
| TOTAL    | 105m <sup>2</sup> |







LEVEL5

# BUILDING B

ARCADIA

LANECOVE

Level 5

### Apartment B503

Lot 54







#### Area

| TOTAL    | <b>92</b> m <sup>2</sup> |
|----------|--------------------------|
| EXTERNAL | 13m <sup>2</sup>         |
| INTERNAL | 79m <sup>2</sup>         |







Site Address 84-90 Gordon Crescent, Lane Cove North NSW 2066 Display Suite 144 Longueville Road, Lane Cove NSW 2066

# BUILDING B

ARCADIA

LANECOVE

Level 5

Apartment B504

Lot 55







#### Area

| TOTAL    | <b>87</b> m <sup>2</sup> |
|----------|--------------------------|
| EXTERNAL | 10m <sup>2</sup>         |
| INTERNAL | 77m <sup>2</sup>         |









LEVEL7

Site Address 84-90 Gordon Crescent, Lane Cove North NSW 2066 Display Suite 144 Longueville Road, Lane Cove NSW 2066

# BUILDING B

ARCADIA

LANE COVE

Leve