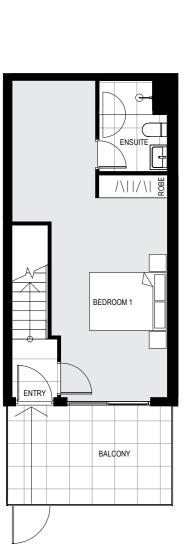

#### Area

| TOTAL    | 189m <sup>2</sup> |
|----------|-------------------|
| EXTERNAL | 31m <sup>2</sup>  |
| INTERNAL | 158m <sup>2</sup> |

ENSUITE

/\||/\|

BEDROOM 1

BALCONY

LEVEL 3

ENTR