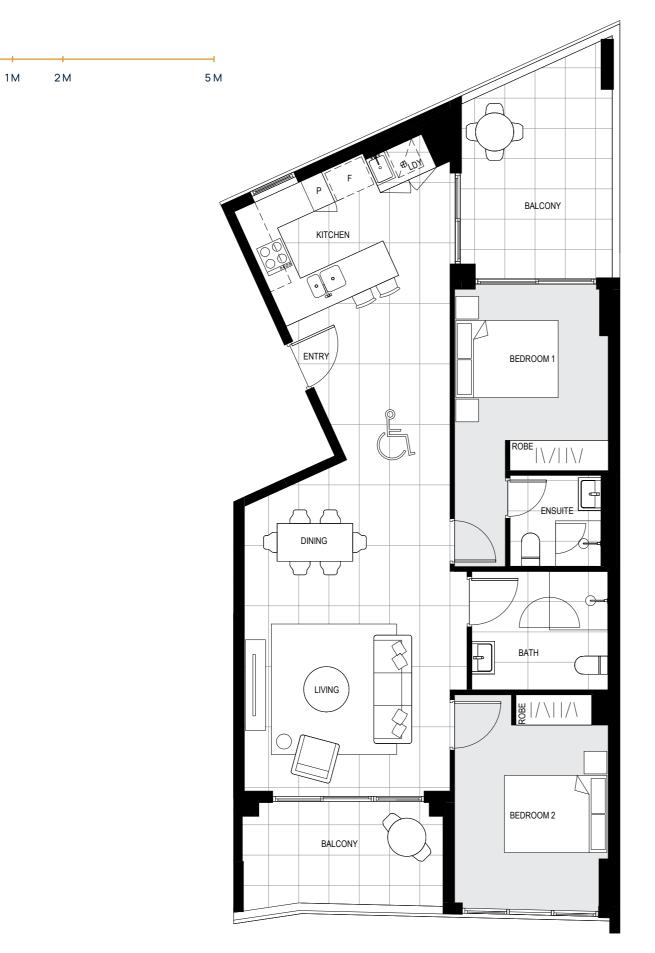

## BUILDING A

ARCADIA

LANECOVE

Level 1

Apartment A101

Lot 1

#### Area

| INTERNAL | 140m <sup>2</sup> |
|----------|-------------------|
| EXTERNAL | 38m <sup>2</sup>  |
| TOTAL    | 178m <sup>2</sup> |

LEVEL 3

Site Address 84-90 Gordon Crescent, Lane Cove North NSW 2066 Display Suite 144 Longueville Road, Lane Cove NSW 2066

Site Address 84-90 Gordon Crescent, Lane Cove North NSW 2066 Display Suite 144 Longueville Road, Lane Cove NSW 2066