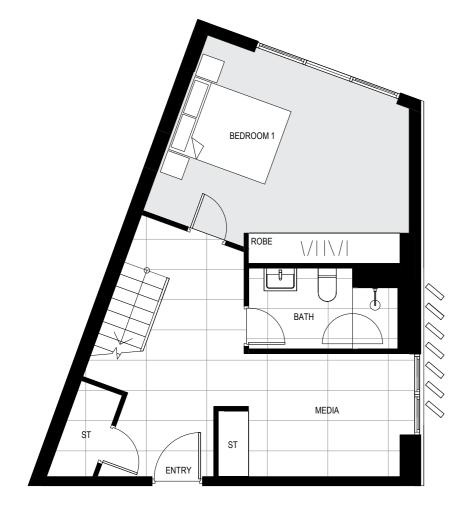

#### Area

| INTERNAL | 140m <sup>2</sup> |
|----------|-------------------|
| EXTERNAL | 38m <sup>2</sup>  |
| TOTAL    | 178m <sup>2</sup> |

LEVEL 3

Site Address 84-90 Gordon Crescent, Lane Cove North NSW 2066 Display Suite 144 Longueville Road, Lane Cove NSW 2066