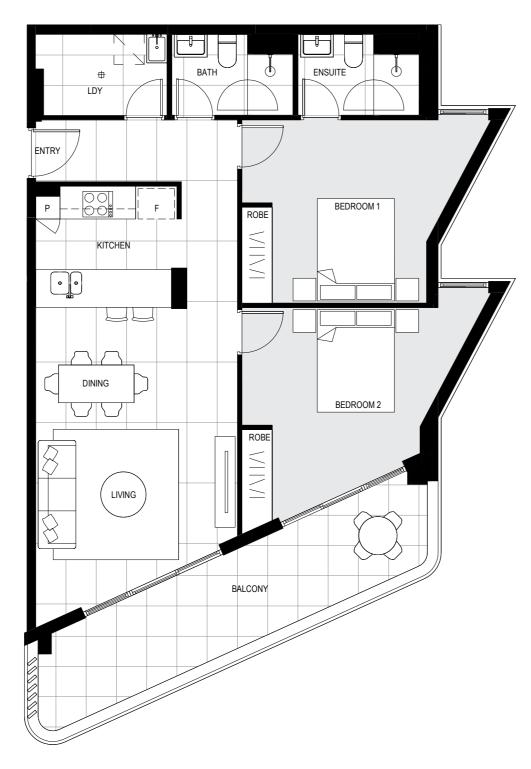

## BUILDING A

ARCADIA

Level 1

#### Apartment A102

#### Lot 2

1

#### Area

Site Address 84-90 Gordon Crescent, Lane Cove North NSW 2066 Display Suite 144 Longueville Road, Lane Cove NSW 2066