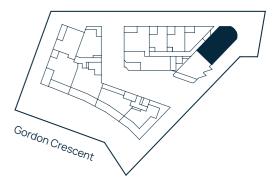

## BUILDING A

ARCADIA

LANECOVE

Level 1

Apartment A101

Lot 1

#### Area

| INTERNAL | 140m <sup>2</sup> |
|----------|-------------------|
| EXTERNAL | 38m <sup>2</sup>  |
| TOTAL    | 178m <sup>2</sup> |

LEVEL 3

Site Address 84-90 Gordon Crescent, Lane Cove North NSW 2066 Display Suite 144 Longueville Road, Lane Cove NSW 2066