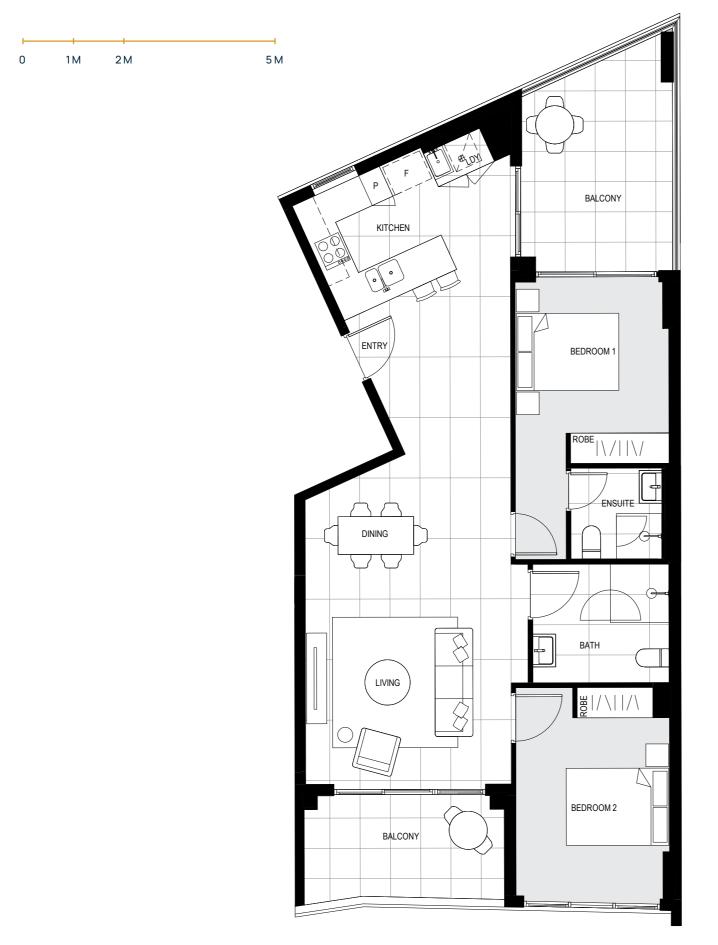

#### Area

| INTERNAL | 140m <sup>2</sup> |
|----------|-------------------|
| EXTERNAL | 38m <sup>2</sup>  |
| TOTAL    | 178m <sup>2</sup> |

LEVEL 3

Site Address 84-90 Gordon Crescent, Lane Cove North NSW 2066 Display Suite 144 Longueville Road, Lane Cove NSW 2066