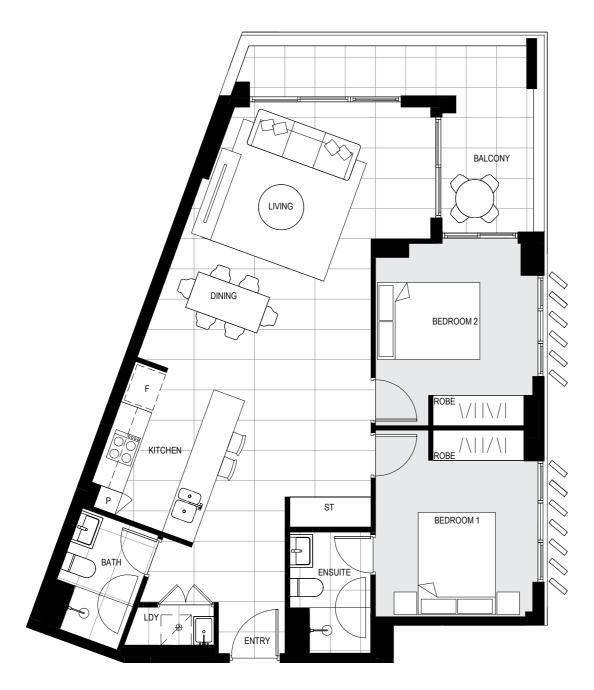

#### Area

| INTERNAL | 140m <sup>2</sup> |
|----------|-------------------|
| EXTERNAL | 38m <sup>2</sup>  |
| TOTAL    | 178m <sup>2</sup> |

LEVEL 3

Site Address 84-90 Gordon Crescent, Lane Cove North NSW 2066 Display Suite 144 Longueville Road, Lane Cove NSW 2066