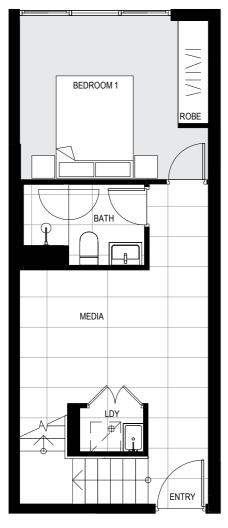

#### Area

| INTERNAL | 140m <sup>2</sup> |
|----------|-------------------|
| EXTERNAL | 38m <sup>2</sup>  |
| TOTAL    | 178m <sup>2</sup> |

LEVEL 3

Site Address 84-90 Gordon Crescent, Lane Cove North NSW 2066 Display Suite 144 Longueville Road, Lane Cove NSW 2066

## BUILDING A

ARCADIA

Level 1

#### Apartment A102

#### Lot 2

1

#### Area

Site Address 84-90 Gordon Crescent, Lane Cove North NSW 2066 Display Suite 144 Longueville Road, Lane Cove NSW 2066