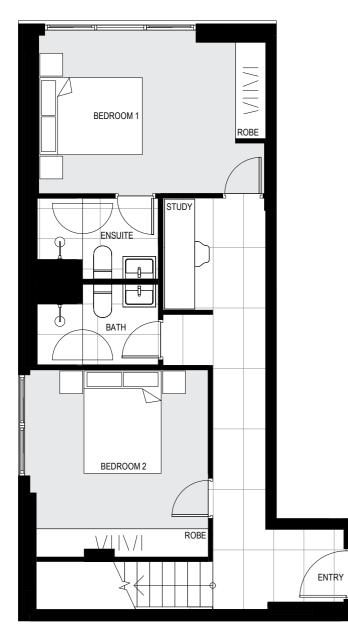

## BUILDING A

ARCADIA

Level 1

#### Apartment A102

#### Lot 2

1

#### Area

Site Address 84-90 Gordon Crescent, Lane Cove North NSW 2066 Display Suite 144 Longueville Road, Lane Cove NSW 2066