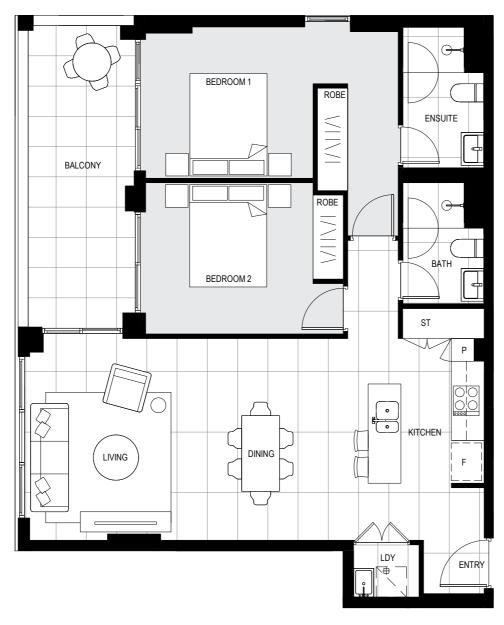

#### Apartment A102

#### Lot 2

1

#### Area

Site Address 84-90 Gordon Crescent, Lane Cove North NSW 2066 Display Suite 144 Longueville Road, Lane Cove NSW 2066