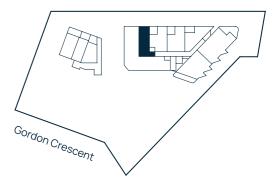

BALCONY LIVING KITCHEN 0C • PWDR RM STUDY

LEVEL 2

LEVEL 3

Site Address 84-90 Gordon Crescent, Lane Cove North NSW 2066 Display Suite 144 Longueville Road, Lane Cove NSW 2066

## BUILDING A

ARCADIA

LANECOVE

Level 1

Apartment A101

Lot 1

#### Area

| INTERNAL | 140m <sup>2</sup> |
|----------|-------------------|
| EXTERNAL | 38m <sup>2</sup>  |
| TOTAL    | 178m <sup>2</sup> |

LEVEL 3

Site Address 84-90 Gordon Crescent, Lane Cove North NSW 2066 Display Suite 144 Longueville Road, Lane Cove NSW 2066